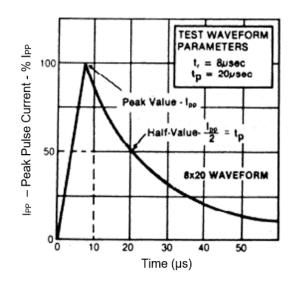

# 3. Performance Curves

Figure 3-1. Non-Repetitive Peak Pulse Power Rating Curve

Figure 3-2. Pulse Wave Form for Exponential Surge for 10/1000 μs

Figure 3-3. 8/20 μs Current Impulse Waveform

Figure 3-4. Derating Curve