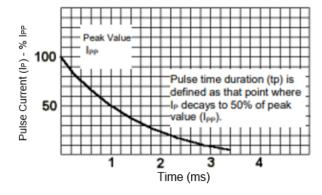

# 3. Performance Curves

Figure 3-1. Non-Repetitive Peak Pulse Power Rating Curve

Figure 3-2. Pulse Wave Form for Exponential Surge for 10/1000 μs

Figure 3-3. 8/20 μs Current Impulse Waveform

Figure 3-4. Derating Curve