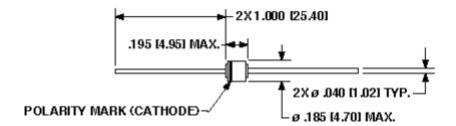

# 3.1 Package Dimensions

Dimensions are in inches. Package C lead dimension diameter is 0.040-inch nominal with –.003 +.002-inch tolerance. Within this zone lead diameter may vary to allow for lead finishes and irregularities other than heat slugs. In accordance with ASME Y14.5M, diameters are equivalent to  $\Phi x$  symbology.