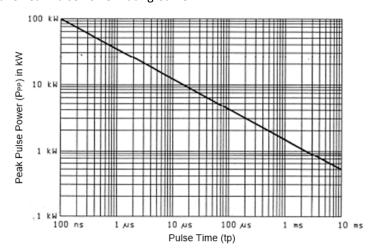

# 1. Maximum Ratings

Maximum ratings taken at  $T_A = 25$  °C unless otherwise noted.

| Parameters/Test Conditions                                                           | Symbol                              | Value       | Unit   |
|--------------------------------------------------------------------------------------|-------------------------------------|-------------|--------|
| Junction and storage temperature                                                     | T <sub>J</sub> and T <sub>STG</sub> | -55 to +175 | °C     |
| Peak pulse power at $t_p$ = 1.0 ms (also see Figure 3-1, Figure 3-2, and Figure 3-4) | P <sub>PP</sub>                     | 1500        | W      |
| Rated forward surge current at $t_p$ = 8.33 ms                                       | I <sub>FSM</sub>                    | 130         | A (pk) |
| Impulse repetition rate (duty factor)                                                | I <sub>PP</sub>                     | 0.01        | %      |
| Steady-state power <sup>1</sup> (see Figure 3-4)                                     | P <sub>D</sub>                      | 3.0         | W      |
| Solder temperature at 10 s                                                           | T <sub>SP</sub>                     | 260         | °C     |
| Thermal resistance at 3/8-inch lead length                                           | θ                                   | 50.0        | °C/W   |

# 3. Performance Curves

Figure 3-1. Non-Repetitive Peak Pulse Power Rating Curve

Figure 3-2. Pulse Wave Form for Exponential Surge for 10/1000 μs

Figure 3-3. 8/20 μs Current Impulse Waveform

Figure 3-4. Derating Curve