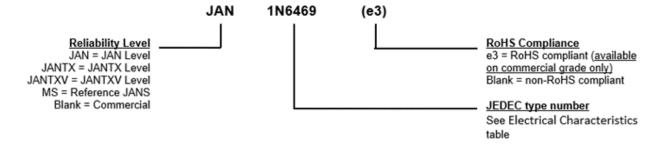

| °C     |
| Thermal resistance at 3/8-inch lead length                                           | θ                                   | 50.0        | °C/W   |

#### **Notes:**

1. Steady-state power ratings with reference to ambient are for PC boards where thermal resistance from mounting point to ambient is sufficiently controlled where T<sub>J</sub> (MAX) is not exceeded.

Forward voltage is 1.5 V at 4 amps dc and 4.8 V at 100 amps (pulsed).

# 1.1 Mechanical and Packaging

- Case: Hermetically sealed voidless hard glass with tungsten slugs
- Terminations: Axial-leads are tin/lead (Sn/Pb) over copper.
- Marking: Body painted and part number
- Polarity: Cathode band
- Tape & reel option: Standard per EIA-296
- Weight: 1270 mg
- · See Package Dimensions.

### 1.2 Part Nomenclature





# 2. Symbols and Definitions

| Symbol            | Definition                                                                                                                                                            |
|-------------------|-----------------------------------------------------------------------------------------------------------------------------------------------------------------------|
| I <sub>(BR)</sub> | Breakdown current: The current used for measuring breakdown voltage V <sub>(BR)</sub> .                                                                               |
| I <sub>D</sub>    | Maximum standby current: The maximum current that will flow at the specified voltage and temperature.                                                                 |
| I <s