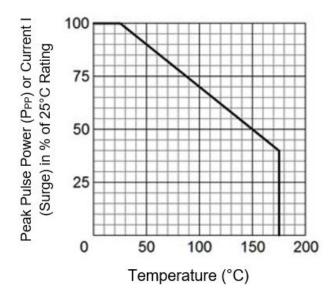

# 3. Performance Curves

Figure 3-1. Non-Repetitive Peak Pulse Power Rating Curve

Figure 3-2. Pulse Wave Form for Exponential Surge for 10/1000 μs

Figure 3-3. 8/20 μs Current Impulse Waveform

Figure 3-4. Derating Curve