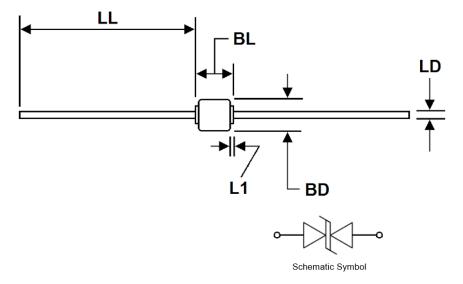

# 4. Package Dimensions

Dimensions are in inches. Millimeters are given for general information only. In accordance with ASME Y14.5M, diameters are equivalent to  $\Phi x$  symbology.

| Ltr | Inc   | Inches Millimeters | Notes |       |       |
|-----|-------|--------------------|-------|-------|-------|
| Lu  | Min   | Max                | Min   | Max   | Notes |
| BD  | 0.135 | 0.185              | 3.43  | 4.70  | 1     |
| BL  | 0.140 | 0.195              | 3.56  | 4.95  |       |
| LD  | 0.036 | 0.042              | 0.91  | 1.07  |       |
| LL  | 1.00  | 1.30               | 25.4  | 33.02 |       |
| L1  | -     | 0.030              | -     | 0.76  | 2     |

#### Notes:

- 1. Dimension BD shall be measured at the largest diameter.
- 2. Dimension L1 lead diameter uncontrolled in this area.