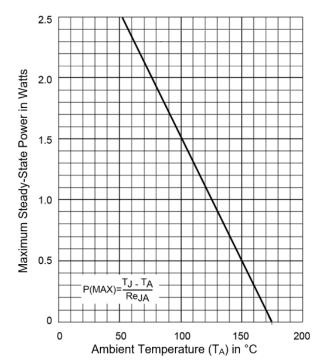

Figure 3-5. Steady-State Derating Curve for Free-Air Mounting ( $R_{\Theta JA} = 50 \text{ °C/W}$ )

#### Notes:

- 1. At 3/8 inch lead length from body (see Figure 3-4).
- 2. Steady-state power ratings with reference to ambient are for PC boards where thermal resistance from mounting point to ambient is sufficiently controlled where  $T_{J(MAX)}$  is not exceeded (also see Figure 3-5).