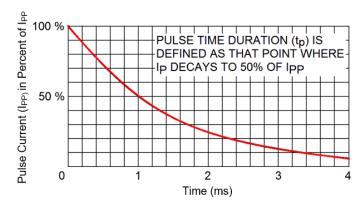

# 3. Performance Curves

Figure 3-1. Peak Pulse Power vs. Pulse Time

Figure 3-2. Pulse Derating Curve (Not Applicable to JANHC/JANKC Die)

Figure 3-3. Pulse Waveform

Figure 3-4. Temperature-Power Derating Curve