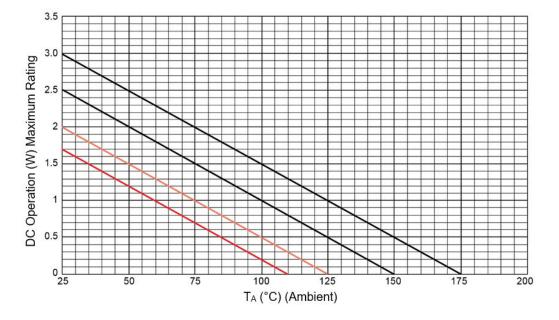

# 3. Performance Curves

Figure 3-1. Peak Pulse Power vs. Pulse Time

Figure 3-2. Pulse Derating Curve (Not Applicable to JANHC/JANKC Die)

Figure 3-3. Pulse Waveform

Figure 3-4. Temperature-Power Derating Curve

#### Notes:

- 1. At 3/8 inch lead length from body (see Figure 3-4).
- 2. Steady-state power ratings with reference to ambient are for PC boards where thermal resistance from mounting point to ambient is sufficiently controlled where  $T_{J(MAX)}$  is not exceeded (also see Figure 3-5).