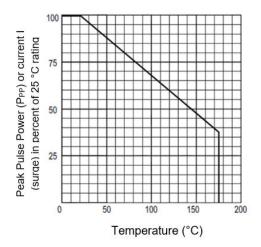

# 3. Performance Curves

Figure 3-1. Peak Pulse Power vs. Pulse Time

Figure 3-2. Pulse Derating Curve (Not Applicable to JANHC/JANKC Die)

Figure 3-3. Pulse Waveform

Figure 3-4. Temperature-Power Derating Curve