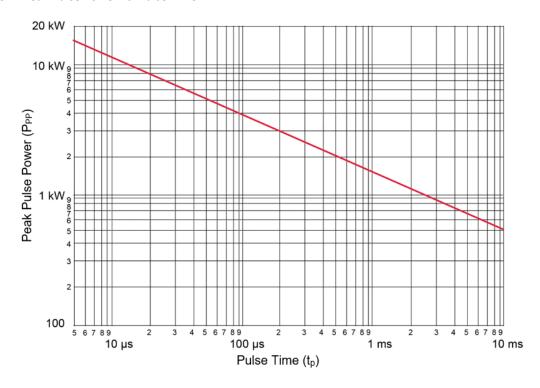

# 3. Performance Curves

Figure 3-1. Peak Pulse Power vs. Pulse Time

Figure 3-2. Pulse Derating Curve (Not Applicable to JANHC/JANKC Die)

Figure 3-3. Pulse Waveform

Figure 3-4. Temperature-Power Derating Curve