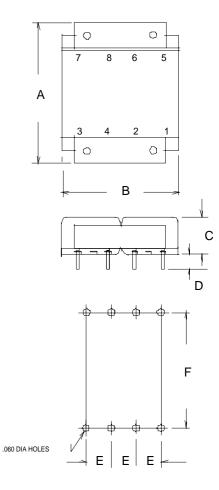

### **Dimensions:**

| А     | В     | С     | D     | Е     | F     |
|-------|-------|-------|-------|-------|-------|
| 1.875 | 1.562 | 0.875 | 0.267 | 0.375 | 1.600 |

Units: In inches

Weight: 7.0 oz

Pin Dimension: .020 x .041 in