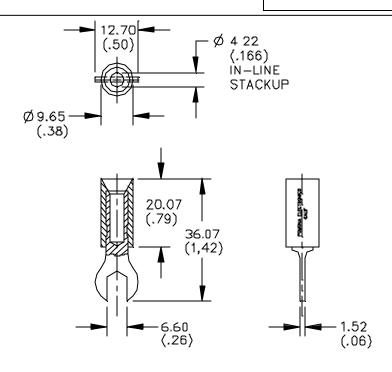

#### **FEATURES:**

- To ensure accurate low voltage or high resistance precision measurements, Pomona's durable Model 2305 features heavy duty construction with a gold plated tellurium copper base.
- The tellurium copper/gold material combination offers superior conductivity and low oxide build-up and minimizes the thermoelectric effect, thus ensuring accurate readings in the nano-volt or 10<sup>9</sup> ohmic range.
- The spade lug attaches to shunt terminals, standard binding posts or ¼" screws. For meter attachment, the Model 2305 is designed with an insulated standard banana jack which will interface to Pomona's Low EMF Retractable Sheath Banana Plug Cord Model 5291.

All dimensions are in inches. Tolerances (except noted):  $.xx = \pm .02$ " (,51 mm),  $.xxx = \pm .005$ " (,127 mm). All specifications are to the latest revisions. Specifications are subject to change without notice. Registered trademarks are the property of their respective companies. Made in USA