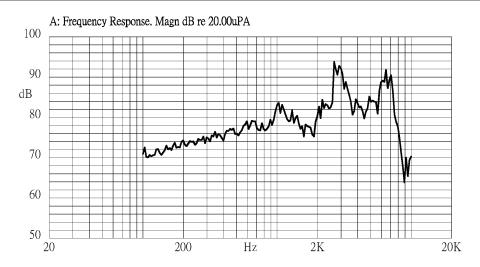

|      |       |
| operating temperature |                                                                     | -30  |       | 70   | °C    |
| storage temperature   |                                                                     | -40  |       | 85   | °C    |
| RoHS                  | yes                                                                 |      |       |      |       |

## **SOLDERABILITY**

Add suffix "-TR" to the model for tape & reel packaging

| parameter        | conditions/description    | min | typ | max | units |
|------------------|---------------------------|-----|-----|-----|-------|
| reflow soldering | see reflow solder profile |     |     | 260 | °C    |



## **MECHANICAL DRAWING**

units: mm tolerance: ±0.5 mm



# **FREQUENCY RESPONSE CURVE**



## **MEASUREMENT METHOD**



## **REVISION HISTORY**

| rev. | description                                                             | date       |  |
|------|-------------------------------------------------------------------------|------------|--|
| 1.0  | initial release                                                         | 03/31/2006 |  |
| 1.01 | updated part number, added TR package option, applied new spec template | 05/03/2013 |  |

The revision history provided is for informational purposes only and is believed to be accurate.



Headquarters 20050 SW 112th Ave. Tualatin, OR 97062 800.275.4899

Fax 503.612.2383 cui.com techsupport@cui.com

CUI offers a one (1) year limited warranty. Complete warranty information is listed on our website.

CUI reserves the right to make cha