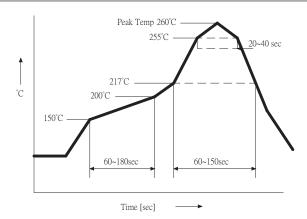

## **SOLDERABILITY**

Add suffix "-TR" to the model for tape & reel packaging

| parameter        | conditions/description    | min | typ | max | units |
|------------------|---------------------------|-----|-----|-----|-------|
| reflow soldering | see reflow solder profile |     |     | 260 | °C    |