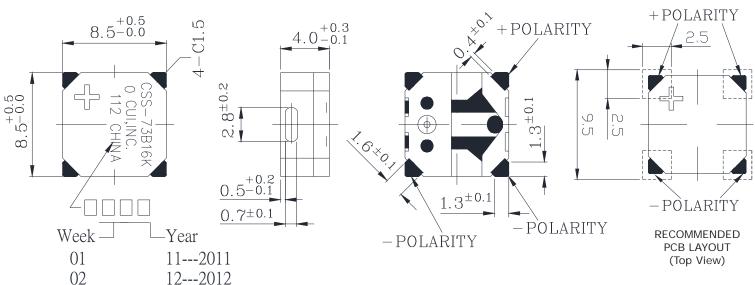

## **MECHANICAL DRAWING**

units: mm tolerance: ±0.5 mm

## **SPECIFICATIONS**

| parameter             | conditions/description                                              | min  | typ   | max  | units |
|-----------------------|---------------------------------------------------------------------|------|-------|------|-------|
| rated voltage         | Vo-p                                                                |      | 3.6   |      | Vo-p  |
| operating voltage     |                                                                     | 2.5  |       | 4.5  | Vo-p  |
| current consumption   | at rated voltage, 2,730 Hz square wave, ½ duty                      |      |       | 100  | mA    |
| rated frequency       |                                                                     |      | 2,730 |      | Hz    |
| sound pressure level  | at 10 cm (A-weight), rated voltage, 2,730 Hz<br>square wave, ½ duty | 87   | 92    |      | dBA   |
| coil resistance       |                                                                     | 13.6 | 16    | 18.4 | Ω     |
| dimensions            | 8.5 x 8.5 x 4                                                       |      |       |      | mm    |
| weight                |                                                                     |      | 0.6   |      | g     |
| material              | L.C.P. (white)                                                      |      |       |      |       |
| terminal              | SMT type (Au plating)                                               |      |       |      |       |
| operating temperature |                                                                     | -30  |       | 70   | °C    |
| storage temperature   |                                                                     | -40  |       | 85   | °C    |
| RoHS                  | yes                                                                 |      |       |      |       |