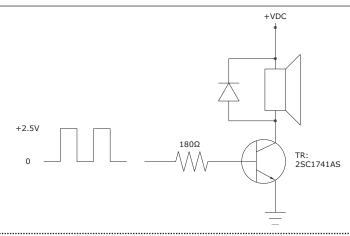

ating temperature |                                                                     | -30  |       | 70   | °C    |
| storage temperature   |                                                                     | -40  |       | 85   | °C    |
| RoHS                  | yes                                                                 |      |       |      |       |

## **SOLDERABILITY**

Add suffix "-TR" to the model for tape & reel packaging

| parameter        | conditions/description    | min | typ | max | units |
|------------------|---------------------------|-----|-----|-----|-------|
| reflow soldering | see reflow solder profile |     |     | 260 | °C    |



## **MECHANICAL DRAWING**

units: mm tolerance: ±0.5 mm



# **FREQUENCY RESPONSE CURVE**



## **MEASUREMENT METHOD**



## **REVISION HISTORY**

| rev. | description                                                             | date       |  |
|------|-------------------------------------------------------------------------|------------|--|
| 1.0  | initial release                                                         | 03/31/2006 |  |
| 1.01 | updated part number, added TR package option, applied new spec template | 05/03/2013 |  |

The revision history provided is for informational purposes only and is believed to be accurate.



Headquarters 20050 SW 112th Ave. Tualatin, OR 97062 800.275.4899

Fax 503.612.2383 cui.com techsupport@cui.com

CUI offers a one (1) year limited warranty. Complete warranty information is listed on our website.

CUI reserves the right to make changes to the product at any ti