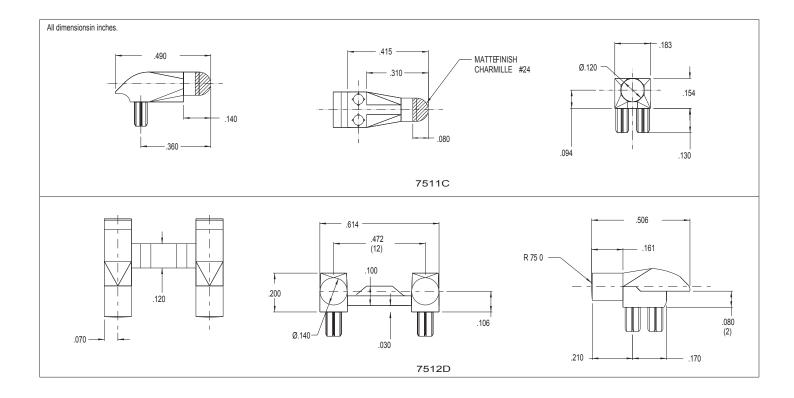

# 7511C & 7512D Series Bright Pipes™ Optical Lightpipes Description and Features

- Precision engineered with *ray tracing* for bright, optically precise even indication and attractive appearance.
- ESD protection from circuitry for exceptional reliability.
- High contrast and wide viewing angle for greater visibility.
- Available in a variety of colors for added contrast and aesthetics.
- Parts inserted after reflow to permit LED pad inspection before assembly.
- Compliance to UL94V-O.
- Low profile for height constrained applications.
- Large lens provides high visibility.
- 7511C features 3mm dome and is designed for use with 7012X Bright Chips™ SMT LEDs.
- 7512D is designed for use with 67-21 and 67-22 Bright Chip LEDs.