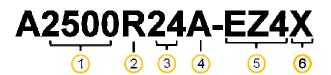

### **Nomenclature**

A (Anaren)
1 Chip series (1101, 2500)
2 Function (R = radio only)
3 Frequency band (x100MHz)

4 Form factor (A = Internal Antenna, C = Connector) 5 Module Type (EM1 = Eval Module, EZ4 = EZ-430

Module)

6 Firmware (EZ4 only) (A = Access Point, E = End Point, X = Custom (or no firmware)

To view the entire available family of AIR Modules & Development options, please visit our website at:

http://www.anaren.com/content/File/AIR/AIRoverview.cfm