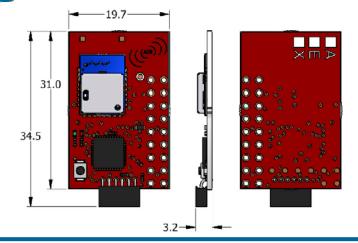

0-RF2500 Development Kit, and plugs directly into either the battery board or USB debugging interface via the 6 pin header. It is designed to be a direct-replacement for the access point and end point target board modules included with the Texas Instrument eZ430-RF2500 Development Kit. Each Anaren A2500R24A Radio Module is FCC & IC certified, ETSI compliant, and incorporates the Texas Instruments CC2500 transceiver chip.

As a stand-alone module for your final design implementation Anaren's A2500R24A has an LGA pad footprint with an integral printed antenna, this module is designed to effortlessly integrate into a wide range of applications, including: industrial control, building automation, low-power wireless sensor networks, lighting control, and automated meter reading.



### Layout











# Anaren Integrated Radio

### **Pin Diagram**

### **EZ4x Connections**



### **Battery / USB:**

ST1 P3.4 / UCA0TXD / UCA0SIMO

ST2 GND

ST3 RST / SBWTDIO ST4 TEST / SBWTCK ST5 VCC (3.6V)

ST6 P3.5 / UCA0RXD / UCA0SOMI

#### Interface:

P1 GND P2 VCC

P3 P2.0 / ACLK / A0 / OA0I0

P4 P2.1 / TAINCLK / SMCLK / A1 /A0O

P5 P2.2 / TA0 / A2 / OA0I1

P6 P2.3 / TA1 / A3 / VREF- / VeREF-/ OA1I1 / OA1O

P7 P2.4 / TA2 / A4 / VREF+ / VeREF+/ OA1I0

P8 P4.3 / TB0 / A12 / OA0O P9 P4.4 / TB1 / A13 / OA1O P10 P4.5 / TB2 / A14 / OA0I3 P11 P4.6 / TBOUTH / A15 / OA1I3

P12 GND

P13 P2.6 / XIN (GDO0)

P14 P2.7 / XOUT (GDO2)

P15 P3.2 / UCB0SOMI / UCB0SCL P16 P3.3 / UCB0CLK / UCA0STE P17 P3.0 / UCB0STE / UCA0CLK / A5 P18 P3.1 / UCB0SIMO / UCB0SDA



This product shall not be used in any of the fol