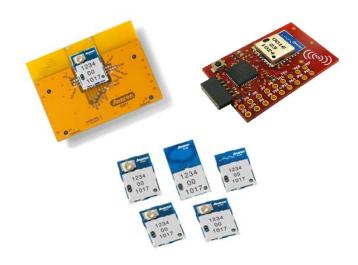

## Anaren Integrated Radio **EZ4x Module Series**

The A2500R24A-EZ4x is a high-performance demonstration platform, designed to showcase Anaren's family of FCC & IC certified and ETSI compliant Radio Modules. It features an A2500R24A AIR 2.4 GHz Radio Module with integral antenna, and is designed to quickly connect to the Texas Instruments eZ430 Development Kit battery board or USB debugging interface

### **Product Overview**

The A2500R24A-EZ4x is a target board assembly showcasing the Anaren A2500R24A radio module in the industry's smallest package (9 x 12 x 2.5mm) mounted on it.

This module is fully compliant with Texas Instruments eZ430-RF2500 Development Kit, and plugs directly into either the battery board or USB debugging interface via the 6 pin header. It is designed to be a direct-replacement for the access point and end point target board modules included with the Texas Instrument eZ430-RF2500 Development Kit. Each Anaren A2500R24A Radio Module is FCC & IC certified, ETSI compliant, and incorporates the Texas Instruments CC2500 transceiver chip.

As a stand-alone module for your final design implementation Anaren's A2500R24A has an LGA pad footprint with an integral printed antenna, this module is designed to effortlessly integrate into a wide range of applications, including: industrial control, building automation, low-power wireless sensor networks, lighting control, and automated meter reading.