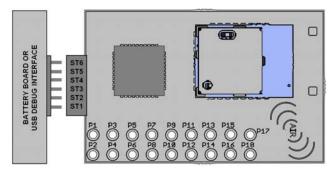

### **Pin Diagram**

### **EZ4x Connections**

### **Battery / USB:**

ST1 P3.4 / UCA0TXD / UCA0SIMO

ST2 GND

ST3 RST / SBWTDIO ST4 TEST / SBWTCK ST5 VCC (3.6V)

ST6 P3.5 / UCA0RXD / UCA0SOMI

#### Interface:

P1 GND P2 VCC

P3 P2.0 / ACLK / A0 / OA0I0

P4 P2.1 / TAINCLK / SMCLK / A1 /A0O

P5 P2.2 / TA0 / A2 / OA0I1

P6 P2.3 / TA1 / A3 / VREF- / VeREF-/ OA1I1 / OA1O

P7 P2.4 / TA2 / A4 / VREF+ / VeREF+/ OA1I0

P8 P4.3 / TB0 / A12 / OA0O P9 P4.4 / TB1 / A13 / OA1O P10 P4.5 / TB2 / A14 / OA0I3 P11 P4.6 / TBOUTH / A15 / OA1I3

P12 GND

P13 P2.6 / XIN (GDO0)

P14 P2.7 / XOUT (GDO2)

P15 P3.2 / UCB0SOMI / UCB0SCL P16 P3.3 / UCB0CLK / UCA0STE P17 P3.0 / UCB0STE / UCA0CLK / A5 P18 P3.1 / UCB0SIMO / UCB0SDA