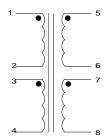

#### Schematic:

Primary: Series - 1 to 4, Jumper 2 to 3

Parallel - 1 to 4, Jumper 1 to 3 and 2 to 4

Series - 5 to 8, Jumper 6 to 7 Secondary:

Parallel - 5 to 8, Jumper 5 to 7 and 6 to 8

RoHS Compliance: As of manufacturing date February 2005, all standard products meet the requirements of 2011/65/EU, known as the RoHS initiative.