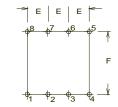

#### Schematic:

Primary: Series - 1 to 4, Jumper 2 to 3

Parallel - 1 to 4, Jumper 1 to 3 and 2 to 4

Series - 5 to 8, Jumper 6 to 7 Secondary:

Parallel - 5 to 8, Jumper 5 to 7 and 6 to 8

RoHS Compliance: As of manufacturing date February 2005, all standard products meet the requirements of 2011/65/EU, known as the RoHS initiative.