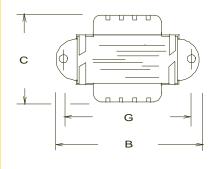

#### Safety:

These products are 100% hipot tested with an insulation of 1500V between primary and secondary windings.

**Dimensions:** 

| Dimensions: |       |       |       |       | Units: In inches |       |       |
|-------------|-------|-------|-------|-------|------------------|-------|-------|
|             | Α     | В     | С     | D     | Е                | F     | G     |
|             | 1.625 | 2.812 | 1.437 | 1.875 | .250             | 1.312 | 2.375 |

Mounting holes: 0.187 in. Pin length: 0.187 in. Pin size: 0.20 x .041 in. Weight: 11.0 oz