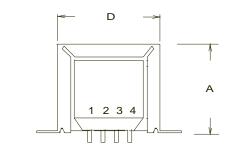

#### Safety:

These products are 100% hipot tested with an insulation of 1500V between primary and secondary windings.

**Dimensions:** 

| Dimensions: |       |       |       |       | Units: In inches |       |       |
|-------------|-------|-------|-------|-------|------------------|-------|-------|
|             | Α     | В     | С     | D     | Е                | F     | G     |
|             | 1.625 | 2.812 | 1.437 | 1.875 | .250             | 1.312 | 2.375 |

Mounting holes: 0.187 in. Pin length: 0.187 in. Pin size: 0.20 x .041 in. Weight: 11.0 oz