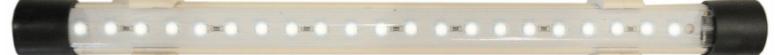

# Single Row Angle Adjust Tube Lighting from Inspired LED

#### Mounting Options to Meet Every Need:

- Direct your light where it's most needed.
- Snap-in mounts allow for simple grab and twist adjustment.
- Powered by 12VDC source from Inspired LED:
  - Plug-in Power Supplies
  - Hard-wire Dimmable Transformer
- Available in Warm White (3000K) or Cool White (6000K).
- Each LED outputs roughly 6.5 lumens with a 120° viewing angle.
  - Rated for 100,000 hours of use.
  - No IR or UV light safe for lighting delicate materials.
- Available in standard sizes:
  - 21 LED (9 inches)
  - 42 LED (17 inches)
- Available in custom lengths from 3.5" to 60.5"
  - Increments of roughly 1.25"
  - Call for lengths longer than 60.5"
- Manufactured in Tempe, Arizona.