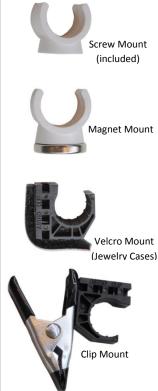

#### Mounting Options to Meet Every Need:

- Direct your light where it's most needed.
- Snap-in mounts allow for simple grab and twist adjustment.
- Powered by 12VDC source from Inspired LED:
  - Plug-in Power Supplies
  - Hard-wire Dimmable Transformer
- Available in Warm White (3000K) or Cool White (6000K).
- Each LED outputs roughly 6.5 lumens with a 120° viewing angle.
  - Rated for 100,000 hours of use.
  - No IR or UV light safe for lighting delicate materials.
- Available in standard sizes:
  - 21 LED (9 inches)
  - 42 LED (17 inches)
- Available in custom lengths from 3.5" to 60.5"
  - Increments of roughly 1.25"
  - Call for lengths longer than 60.5"
- Manufactured in Tempe, Arizona.