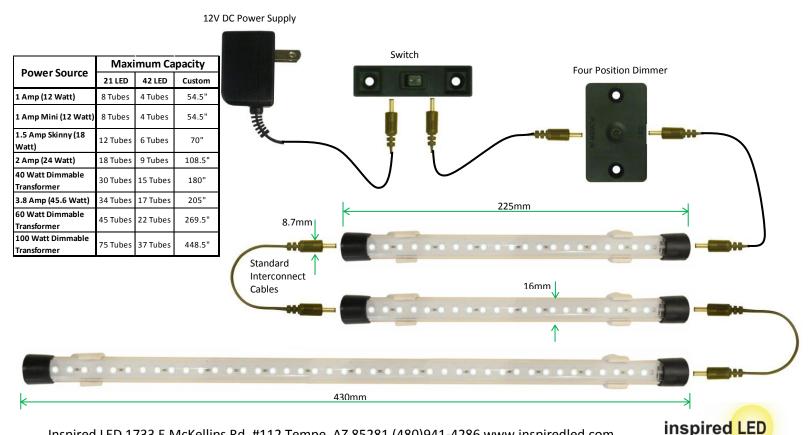

#### Mounting Options to Meet Every Need:

- Direct your light where it's most needed.
- Snap-in mounts allow for simple grab and twist adjustment.
- Powered by 12VDC source from Inspired LED:
  - Plug-in Power Supplies
  - Hard-wire Dimmable Transformer
- Available in Warm White (3000K) or Cool White (6000K).
- Each LED outputs roughly 6.5 lumens with a 120° viewing angle.
  - Rated for 100,000 hours of use.
  - No IR or UV light safe for lighting delicate materials.
- Available in standard sizes:
  - 21 LED (9 inches)
  - 42 LED (17 inches)
- Available in custom lengths from 3.5" to 60.5"
  - Increments of roughly 1.25"
  - Call for lengths longer than 60.5"
- Manufactured in Tempe, Arizona.

Inspired LED 1733 E McKellips Rd. #112 Tempe, AZ 85281 (480)941-4286 www.inspiredled.com