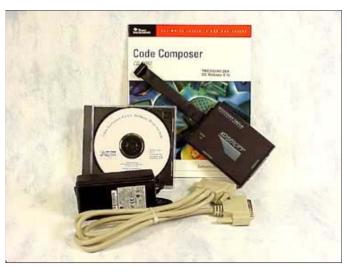

#### Application

Hardware debug Software development

Warranty: 1 year from date of purchase for emulator and power supply, for Code Composer refer to TI website

Part #: 701044

XDS510PP MPSD Emulator with Code Composer for TMS320C3x/C4x

#### Includes

- Spectrum Digital XDS510PP MPSD Emulator, # 701041, for TMS320C30/C31/C32 DSPs
- Includes +5 volt power supply for the Emulator Module
- Parallel port cable
- CD-ROM with Code Composer for TMS320C30/31/32
- CD-ROM with drivers for emulator