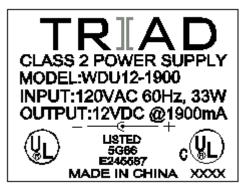

## WDU12-1900

#### **Electrical Specifications (@25C)**

- 1. Primary Rating: 120V 60Hz 33W
- 2. Primary Excitation Current: 85mA Max
- 3. Secondary Rating: 12VDC  $\pm$  5%, 1900mADC
- 4. Secondary No-Load Rating: 16.15VDC Ref.
- 5. Output Ripple Voltage: 1300mV Max
- 6. Operating Temperature Range: -10 Deg C to +40 Deg C
- 7. Temperature Rise: 75 Deg C Max at rated load 50 Deg C Max on enclosure surface

#### **Mechanical Parameters:**

Case Type: Thermoplastic molded enclosure. Output Cord: 24 AWG, 6 Ft. Long Min.

Agency File: UL/CUL: File E245587, UL 1310