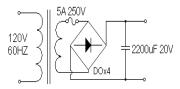

#### B. Schematic:

Technical Note: 1. Inside (tip)-positive (+), outside-negative (-)

**U.S. DOE Compliance per Sec. 301 of EISA 2007:** As of July 1, 2008, this product is intended for use as follows:

- 1. Requires Federal Food and Drug Administration listing and approval as a medical device in accordance with section 513 of the Federal Food, Drug, and Cosmetic Act (21 U.S.C. 360c)
- 2. Powers the charger of a detachable battery pack or charges the battery of a product that is fully or primarily motor operated.
- **3.** As a service part or a spare part for an end-use product manufactured before July 1, 2008, that constitutes the primary load of this power supply.