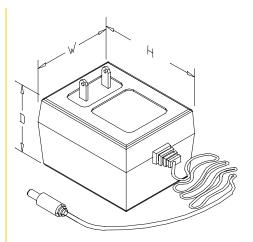

#### **Mechanical Parameters:**

Case Type: Thermoplastic molded enclosure. Output Cord: 24 AWG, 6 Ft. Long Min.

Agency File: UL/CUL: File E245587, UL 1310

#### A. Dimensions:

| н  | W  | D  |
|----|----|----|
| 85 | 68 | 55 |

\*Units: In Millimeter