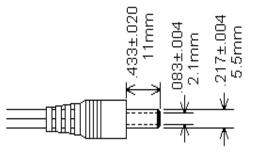

#### B. Schematic:

Technical Note: 1. Inside (tip)-positive (+), outside-negative (-)

**U.S. DOE Compliance per Sec. 301 of EISA 2007:** As of July 1, 2008, this product is intended for use as follows:

- 1. Requires Federal Food and Drug Administration listing and approval as a medical device in accordance with section 513 of the Federal Food, Drug, and Cosmetic Act (21 U.S.C. 360c)
- 2. Powers the charger of a detachable battery pack or charges the battery of a product that is fully or primarily motor operated.
- **3.** As a service part or a spare part for an end-use product manufactured before July 1, 2008, that constitutes the primary load of this power supply.