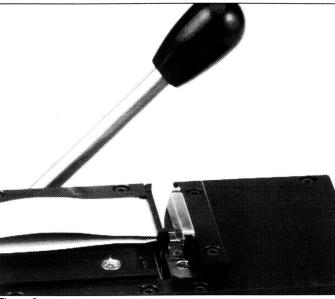

#### **Cable cutting instructions:**

- 1. Place the tool on the table with the handle on the right side (Fig. 1).
- Place the scrap container (packaged with the cutter) under the blade area. This will have to be emptied periodically.
- 3. Place the cable end to be cut through the slot with the connector metal shell in contact with the connector support block located on the top of the tool (Fig.2).
- 4. Hold connector down with one hand and pull the lever towards the operator with the other.
- 5. Release handle.
- 6. Remove the harness assembly from the tool.
- 7. Repeat steps 3-5 to cut the second side.

Figure 2

- 2. Blade support block adjusment: Loosen the M7 hex nut located in the center of the back plate. Turn the threaded screw in by turning clockwise. Bring the handle forward, bringing the blade in contact with the blade support block. Turn the screw counter-clockwise until it stops. Tighten the M7 hex nut holding the screw stationary.
- 3. Blade replacement: Remove the two phillips head screws located on the moveable blade support platform. Remove the top plate and blade on the moveable blade support platform. Position the new blade with the back edge of the blade against the ledge. Install the top plate and tighten the screws. Set the blade support block as described above.