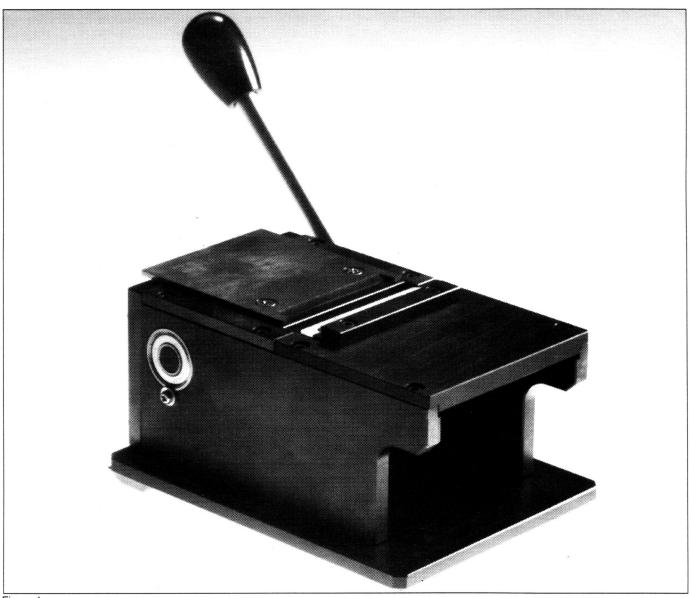

### General:

The flat ribbon cable cutter Model 10952 was designed for removing excess cable from the completed Mini-Delta Ribbon Wiremount Socket Connector harness.

Figure 1

Assembly Equipment: The 10952 cutting tool comes complete and ready for use after unpacking.

#### **Cable cutting instructions:**

- 1. Place the tool on the table with the handle on the right side (Fig. 1).
- Place the scrap container (packaged with the cutter) under the blade area. This will have to be emptied periodically.
- 3. Place the cable end to be cut through the slot with the connector metal shell in contact with the connector support block located on the top of the tool (Fig.2).
- 4. Hold connector down with one hand and pull the lever towards the operator with the other.
- 5. Release handle.
- 6. Remove the harness assembly from the tool.
- 7. Repeat steps 3-5 to cut the second side.