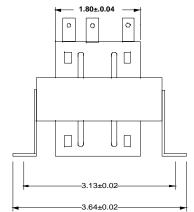

### Construction:

Three flange bobbin construction with primaries and secondaries wound side by side for low capacitive coupling. Unit weight is 1.5lbs.

#### Connections:

Input: Quick Disconnect tabs, 0.5 x 0.25 x 0.032 Output: Quick Disconnect tabs, 0.5 x 0.25 x 0.032