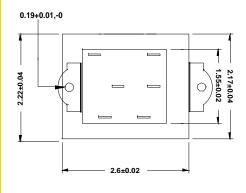

### Construction:

Three flange bobbin construction with primaries and secondaries wound side by side for low capacitive coupling. Unit weight is 1.5lbs.

#### Connections:

Input: Quick Disconnect tabs, 0.5 x 0.25 x 0.032 Output: Quick Disconnect tabs, 0.5 x 0.25 x 0.032