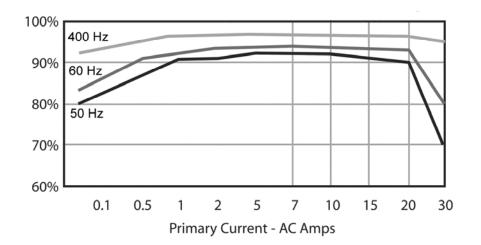

#### **Response Curve:**

Electrical Specifications at 25° C: Turns ratio: Primary to sense 1: 500 Suggested burden resistor:  $60\Omega$ Typical output: 110mV/Amp

Primary DCR: 250 micro ohms maximum

Sense DCR: 21 ohms maximum

Maximum output voltage: 4.0Vrms. Burden resistor value must be selected