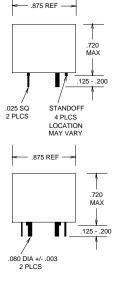

#### Construction:

These transformers are provided with Recognized Component electrical insulation system (OBJY2), Class 130 (B), designated "B3". Products are designed, built and 100% tested for a hi-pot of 4000V winding to winding.