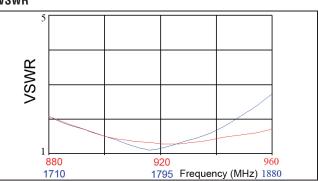

## **Specifications**

| Frequency Range (MHz) | 880 –960; 1710 –1880                              |
|-----------------------|---------------------------------------------------|
| Peak Gain             | 0 dBi; + 1 dBi                                    |
| VSWR                  | < 2.5:1                                           |
| Polarization          | Linear                                            |
| Azimuth Beamwidth     | Omni-directional                                  |
| Power Handling        | 10 Watt cw                                        |
| Feed Point Impedance  | 50 Ohms unbalanced                                |
| Size                  | 38.10 mm x 15.20 mm x 1.57 mm                     |
| Weight                | < 2 g.                                            |
| Mounting              | Tab mounted with plated through holes. See page 2 |
| Keep Out Area         | See diagram on page 2                             |
|                       |                                                   |

## **Test Orientation in Free Space**

VSWR