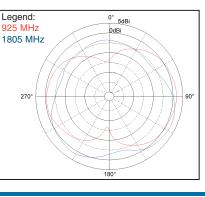

|
| Polarization          | Linear                                            |
| Azimuth Beamwidth     | Omni-directional                                  |
| Power Handling        | 10 Watt cw                                        |
| Feed Point Impedance  | 50 Ohms unbalanced                                |
| Size                  | 38.10 mm x 15.20 mm x 1.57 mm                     |
| Weight                | < 2 g.                                            |
| Mounting              | Tab mounted with plated through holes. See page 2 |
| Keep Out Area         | See diagram on page 2                             |
|                       |                                                   |

## **Test Orientation in Free Space**



VSWR



#### Azimuth



### Elevation







Catalog 3-1773459-8 Revised 03-11

www.te.com are http://www.antenna.te.com

Dimensions are in inches and millimeters unless otherwise specified. Values in brackets are metric equivalents. Dimensions are shown for reference purposes only. Specifications subject to change. USA: 1-800-522-6752 UK: +44 (0) 80 Canada: 1-905-475-6222 Netherlands: + Germany: +49 (0) 6251-133-1999 China: +86 (0) For other country number go to te.com/supportcenter

UK: +44 (0) 800-267666 Netherlands: +31 (0) 73-6246-999 China: +86 (0) 400-820-6015 n/supportcenter 1



Antenna Solutions

# 880 -960 & 1710 -1880 MHz Dual Band Antenna (EU Dual)

### Part Number: 1513434-1

#### **Mounting Guide**



### **Keep Out Area**



© 2011 Tyco Electronics Corporation. All Rights Reserved.

3-1773459-8-CIS-PDF-03-11

TE