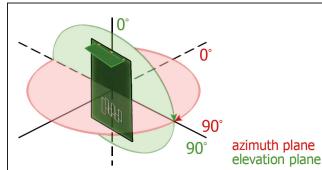

## **Test Orientation in Free Space**

VSWR

#### Azimuth

### Elevation

Catalog 3-1773459-8 Revised 03-11

www.te.com are http://www.antenna.te.com

Dimensions are in inches and millimeters unless otherwise specified. Values in brackets are metric equivalents. Dimensions are shown for reference purposes only. Specifications subject to change. USA: 1-800-522-6752 UK: +44 (0) 80 Canada: 1-905-475-6222 Netherlands: + Germany: +49 (0) 6251-133-1999 China: +86 (0) For other country number go to te.com/supportcenter