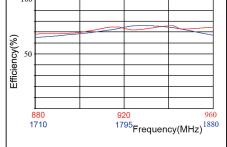

|
| Polarization          | Linear                                            |
| Azimuth Beamwidth     | Omni-directional                                  |
| Power Handling        | 10 Watt cw                                        |
| Feed Point Impedance  | 50 Ohms unbalanced                                |
| Size                  | 38.10 mm x 15.20 mm x 1.57 mm                     |
| Weight                | < 2 g.                                            |
| Mounting              | Tab mounted with plated through holes. See page 2 |
| Keep Out Area         | See diagram on page 2                             |
|                       |                                                   |

## **Test Orientation in Free Space**



VSWR



#### Azimuth



### Elevation







Catalog 3-1773459-8 Revised 03-11

www.te.com are http://www.antenna.te.com

Dimensions are in inches and millimeters unless otherwise specified. Values in brackets are metric equivalents. Dimensions are shown for reference purposes only. Specifications subject to change. USA: 1-800-522-6752 UK: +44 (0) 80 Canada: 1-905-475-6222 Netherlands: + Germany: +49 (0) 6251-133-1999 China: +86 (0) For other country number go to te.com/supportcenter

UK: +44 (0) 800-267666 Netherlands: +31 (0) 73-6246-999 China: +86 (0) 400-820-6015 n/supportcenter 1



Antenna Solutions

# 880 -960 & 1710 -1880 MHz Dual Band Antenna (EU Dual)

### Part Number: 1513434-1

#### **Mounting Guide**



### **Keep Out Area**



© 2011 Tyco Electronics Corporation. All Rights Reserved.

3-1773459-8-CIS-PDF-03-11

TE (lo