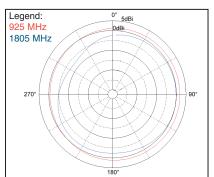

## **Specifications**

| Frequency Range (MHz) | 880 –960; 1710 –1880                              |
|-----------------------|---------------------------------------------------|
| Peak Gain             | 0 dBi; + 1 dBi                                    |
| VSWR                  | < 2.5:1                                           |
| Polarization          | Linear                                            |
| Azimuth Beamwidth     | Omni-directional                                  |
| Power Handling        | 10 Watt cw                                        |
| Feed Point Impedance  | 50 Ohms unbalanced                                |
| Size                  | 38.10 mm x 15.20 mm x 1.57 mm                     |
| Weight                | < 2 g.                                            |
| Mounting              | Tab mounted with plated through holes. See page 2 |
| Keep Out Area         | See diagram on page 2                             |
|                       |                                                   |

#### Azimuth

### Elevation

Catalog 3-1773459-8 Revised 03-11

www.te.com are http://www.antenna.te.com

Dimensions are in inches and millimeters unless otherwise specified. Values in brackets are metric equivalents. Dimensions are shown for reference purposes only. Specifications subject to change. USA: 1-800-522-6752 UK: +44 (0) 80 Canada: 1-905-475-6222 Netherlands: + Germany: +49 (0) 6251-133-1999 China: +86 (0) For other country number go to te.com/supportcenter