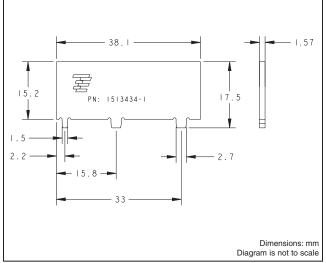

## **Specifications**

| Frequency Range (MHz) | 880 –960; 1710 –1880                              |
|-----------------------|---------------------------------------------------|
| Peak Gain             | 0 dBi; + 1 dBi                                    |
| VSWR                  | < 2.5:1                                           |
| Polarization          | Linear                                            |
| Azimuth Beamwidth     | Omni-directional                                  |
| Power Handling        | 10 Watt cw                                        |
| Feed Point Impedance  | 50 Ohms unbalanced                                |
| Size                  | 38.10 mm x 15.20 mm x 1.57 mm                     |
| Weight                | < 2 g.                                            |
| Mounting              | Tab mounted with plated through holes. See page 2 |
| Keep Out Area         | See diagram on page 2                             |
|                       |                                                   |

#### **Mounting Guide**

## Approx. Dimensions

While TE has made every reasonable effort to ensure the accuracy of the information in this catalog, TE does not guarantee that it is error-free, nor does TE make any other representation, warranty or guarantee that the information is accurate, correct, reliable or current. TE reserves the right to make any adjustments to the information contained herein at any time without notice. TE expressly disclaims all implied warranties regarding the information contained herein, including, but not limited to, any implied warranties of merchantability or fitness for a particular purpose. The dimensions in this catalog are for reference purposes only and are subject to change without notice. Specifications are subject to change without notice.