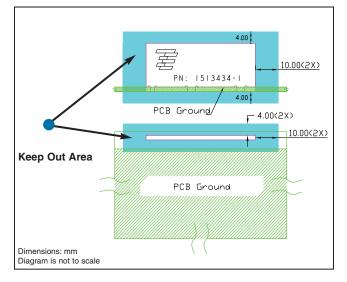

## **Specifications**

| Frequency Range (MHz) | 880 –960; 1710 –1880                              |
|-----------------------|---------------------------------------------------|
| Peak Gain             | 0 dBi; + 1 dBi                                    |
| VSWR                  | < 2.5:1                                           |
| Polarization          | Linear                                            |
| Azimuth Beamwidth     | Omni-directional                                  |
| Power Handling        | 10 Watt cw                                        |
| Feed Point Impedance  | 50 Ohms unbalanced                                |
| Size                  | 38.10 mm x 15.20 mm x 1.57 mm                     |
| Weight                | < 2 g.                                            |
| Mounting              | Tab mounted with plated through holes. See page 2 |
| Keep Out Area         | See diagram on page 2                             |
|                       |                                                   |

### **Keep Out Area**

© 2011 Tyco Electronics Corporation. All Rights Reserved.

3-1773459-8-CIS-PDF-03-11

TE (logo) and TE Connectivity are trademarks of the TE Connectivity group of companies and its licensors.