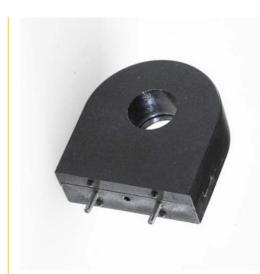

#### **Description:**

Designed for switching power supply applications, Triad current sense transformers are used to detect the current passing through a conductor. These transformers are very reliable and operate over the frequency range of 20 kHz-200 kHz.

#### Safety:

These current sense transformers are constructed of UL rated 130°C materials.