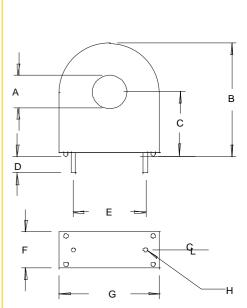

#### **Dimensions:**

| Α    | В     | С    | D    | E    | F    | G     | Н         |
|------|-------|------|------|------|------|-------|-----------|
| Min  | Max   | Ref  | Ref  | Ref  | Max  | Max   | Dia. Pins |
| .360 | 1.225 | .700 | .127 | .500 | .400 | 1.075 | .045      |

Units: In inches