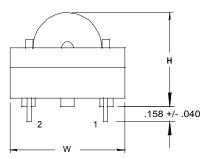

### **Dimensions:**

| W     | L     | Н    | А    | В    |
|-------|-------|------|------|------|
| 1.181 | 1.181 | .984 | .945 | .787 |

Units in inches.

Weight: .88 oz.