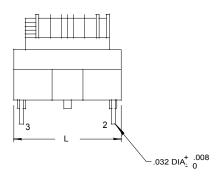

### **Dimensions:**

| W     | L     | Н    | А    | В    |
|-------|-------|------|------|------|
| 1.181 | 1.181 | .984 | .945 | .787 |

Units in inches.

Weight: .88 oz.