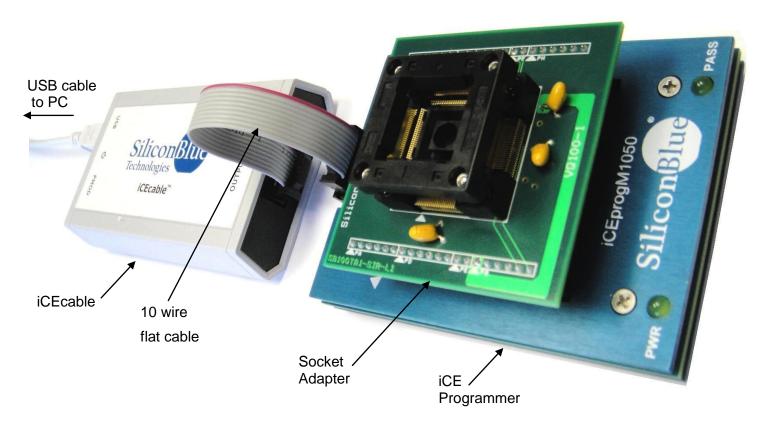

### Supports NVCM programming of iCE65 mobileFPGA devices

 Programming NVCM in iCE65 device using iCEcable

### Compatible Tools:

- ♦ iCEcableM100-01
- ♦ iCEsabQN84-01, Socket Adapter QN84
- ♦ iCEsabVQ100-01, Socket Adapter VQ100
- ♦ iCEsabCB132/196-01, Socket Adapter CB132/196
- ♦ iCEsabCB284-01, Socket Adapter CB284
- ♦ iCEchip software

# ■ Input: 10-pin Connector

◆ Interface to iCEcable 10-pin flat cable

## Output: 40-pin Connector

 To Socket Adapter for iCE65 NVCM programming

*Figure 1:* **iCEprogM1050-01** 