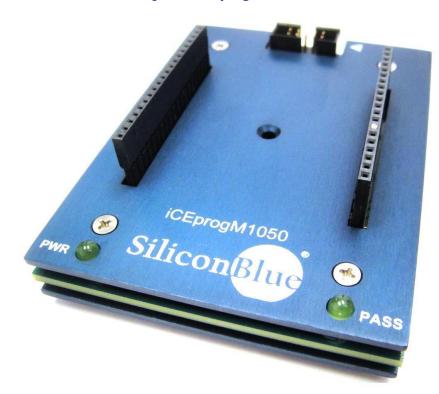

# ■ Input: 10-pin Connector

◆ Interface to iCEcable 10-pin flat cable

## Output: 40-pin Connector

 To Socket Adapter for iCE65 NVCM programming

*Figure 1:* **iCEprogM1050-01** 