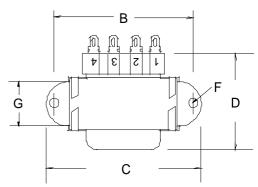

#### **Dimensions:**

| Α     | В     | С     | D     | Е     | F        | G    |
|-------|-------|-------|-------|-------|----------|------|
| 1.625 | 2.375 | 2.812 | 1.375 | 1.937 | .187 Dia | .812 |

Notes: 1. Units: inches.

- 2. Terminal size: .187" X 0.021".
- 3. Weight: .70 lbs