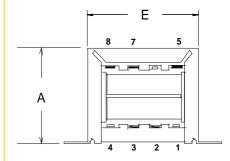

#### **Dimensions:**

| Α     | В     | С     | D     | Е     | F        | G    |
|-------|-------|-------|-------|-------|----------|------|
| 1.625 | 2.375 | 2.812 | 1.375 | 1.937 | .187 Dia | .812 |

Notes: 1. Units: inches.

- 2. Terminal size: .187" X 0.021".
- 3. Weight: .70 lbs