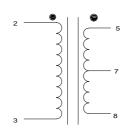

#### Schematic:

Input: Input 2 & 3 Output: 5 to8

**RoHS Compliance:** As of manufacturing date February 2005, all standard products meet the requirements of 2002/95/EC, known as the RoHS initiative.

\* Upon printing, this document is considered "uncontrolled". Please contact Triad Magnetics' website for the most current version.