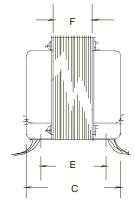

### Safety:

These products are 100% hipot tested with an insulation of 2000V between primary and secondary windings as well as between the primary / secondary windings and the core.

**Dimensions:** Units: In inches

| А     | В     | С     | D    | Е    | F    |
|-------|-------|-------|------|------|------|
| 3.875 | 3.281 | 4.125 | 2.50 | 3.00 | 2.00 |

Lead length: 10.0 inches + 1 inch

Weight: 7.0 lbs