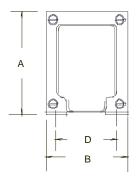

### Safety:

These products are 100% hipot tested with an insulation of 2000V between primary and secondary windings as well as between the primary / secondary windings and the core.

**Dimensions:** Units: In inches

| А     | В     | С     | D    | Е    | F    |
|-------|-------|-------|------|------|------|
| 3.875 | 3.281 | 4.125 | 2.50 | 3.00 | 2.00 |

Lead length: 10.0 inches + 1 inch

Weight: 7.0 lbs