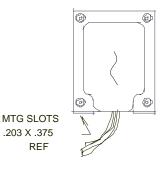

### Safety:

These products are 100% hipot tested with an insulation of 2000V between primary and secondary windings as well as between the primary / secondary windings and the core.

**Dimensions:** Units: In inches

| А     | В     | С     | D    | Е    | F    |
|-------|-------|-------|------|------|------|
| 3.875 | 3.281 | 4.125 | 2.50 | 3.00 | 2.00 |

Lead length: 10.0 inches + 1 inch

Weight: 7.0 lbs