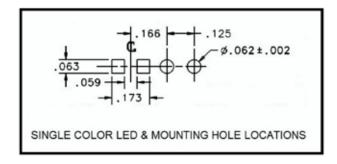

# 7511A85, 7511A62, 7511B11 Series Bright Pipes™ Optical Lightpipes Mounting Hole Patterns

#### 7511A62 Series