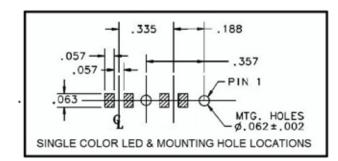

# 7511A85, 7511A62, 7511B11 Series Bright Pipes™ Optical Lightpipes Mounting Hole Patterns