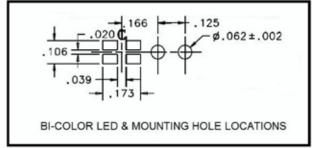

# 7511A85, 7511A62, 7511B11 Series Bright Pipes™ Optical Lightpipes Mounting Hole Patterns

#### **7511B11 Series**