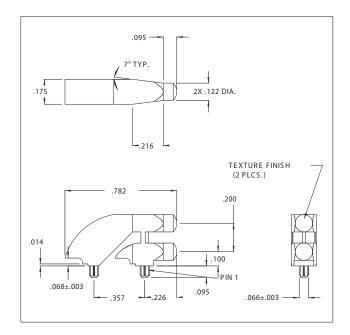

# 7511A85, 7511A62, 7511B11 Series Bright Pipes™ Optical Lightpipes

# **Description and Features**



7511A85

- Precision engineered with *ray tracing* for bright, optically precise even indication and attractive appearance.
- ESD protection from circuitry for exeptional reliability.
- Designed for use with Bright★Chips™ LEDs.
- High contrast and wide viewing angle for greater visibility.
- Available in a variety of colors for added contrast and aesthetics.
- Parts inserted after reflow to permit LED pad inspection before assembly.
- Available in UL94V-O
- · Low profile for height constrained applications.
- · Large lens provides high visibility.
- All 3 models have matching center lines to allow for side-by-side mounting.
- All dimensions in inches (mm).



7511A62



7511B11





# 7511A85, 7511A62, 7511B11 Series Bright Pipes™ Optical Lightpipes Mounting Hole Patterns

#### 7511A62 Series





#### **7511A85 Series**





#### **7511B11 Series**







# AMEYA360 Components Supply Platform

# **Authorized Distribution Brand:**

























# Website:

Welcome to visit www.ameya360.com

### Contact Us:

# Address:

401 Building No.5, JiuGe Business Center, Lane 2301, Yishan Rd Minhang District, Shanghai , China

### > Sales:

Direct +86 (21) 6401-6692

Email amall@ameya360.com

QQ 800077892

Skype ameyasales1 ameyasales2

# Customer Service :

Email service@ameya360.com

# Partnership :

Tel +86 (21) 64016692-8333

Email mkt@ameya360.com