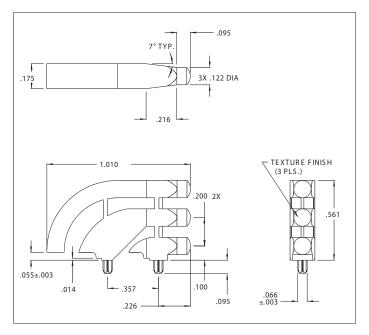

# 7511A85, 7511A62, 7511B11 Series Bright Pipes™ Optical Lightpipes

# **Description and Features**



7511A85

- Precision engineered with *ray tracing* for bright, optically precise even indication and attractive appearance.
- ESD protection from circuitry for exeptional reliability.
- Designed for use with Bright★Chips™ LEDs.
- High contrast and wide viewing angle for greater visibility.
- Available in a variety of colors for added contrast and aesthetics.
- Parts inserted after reflow to permit LED pad inspection before assembly.
- Available in UL94V-O
- · Low profile for height constrained applications.
- · Large lens provides high visibility.
- All 3 models have matching center lines to allow for side-by-side mounting.
- All dimensions in inches (mm).



7511A62



7511B11





# 7511A85, 7511A62, 7511B11 Series Bright Pipes™ Optical Lightpipes Mounting Hole Patterns

#### 7511A62 Series





#### **7511A85 Series**





#### **7511B11 Series**







# AMEYA360 Components Supply Platform

# **Authorized Distribution Brand:**

























# Website:

Welcome to visit www.ameya360.com

### Contact Us:

# Address:

401 Building No.5, JiuGe Business Center, Lane 2301, Yishan Rd Minhang District, Shanghai , China

### > Sales:

Direct +86 (21) 6401-6692

Email amall@ameya360.com

QQ 800077892

Skype ameyasales1 ameyasales2

# Customer Service :

Email service@ameya360.com

# Partnership :

Tel +86 (21) 64016692-8333

Email mkt@ameya360.com