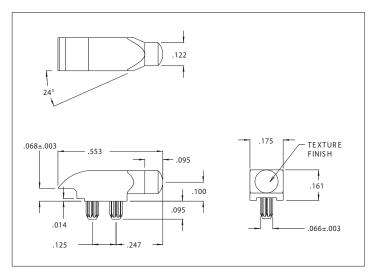

# 7511A85, 7511A62, 7511B11 Series Bright Pipes™ Optical Lightpipes

# **Description and Features**



7511A85

- Precision engineered with *ray tracing* for bright, optically precise even indication and attractive appearance.
- ESD protection from circuitry for exeptional reliability.
- Designed for use with Bright★Chips™ LEDs.
- High contrast and wide viewing angle for greater visibility.
- Available in a variety of colors for added contrast and aesthetics.
- Parts inserted after reflow to permit LED pad inspection before assembly.
- Available in UL94V-O
- · Low profile for height constrained applications.
- · Large lens provides high visibility.
- All 3 models have matching center lines to allow for side-by-side mounting.
- All dimensions in inches (mm).



7511A62



7511B11





# 7511A85, 7511A62, 7511B11 Series Bright Pipes™ Optical Lightpipes Mounting Hole Patterns

#### 7511A62 S