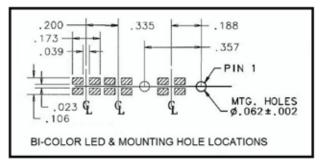

# 7511A85, 7511A62, 7511B11 Series Bright Pipes™ Optical Lightpipes Mounting Hole Patterns

#### **7511A85 Series**