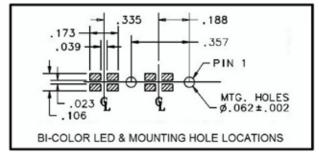

# 7511A85, 7511A62, 7511B11 Series Bright Pipes™ Optical Lightpipes Mounting Hole Patterns

#### **7511A85 Series**