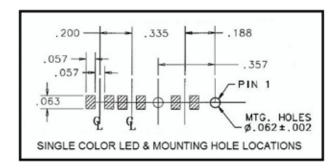

# 7511A85, 7511A62, 7511B11 Series Bright Pipes™ Optical Lightpipes Mounting Hole Patterns

#### 7511A62 Series