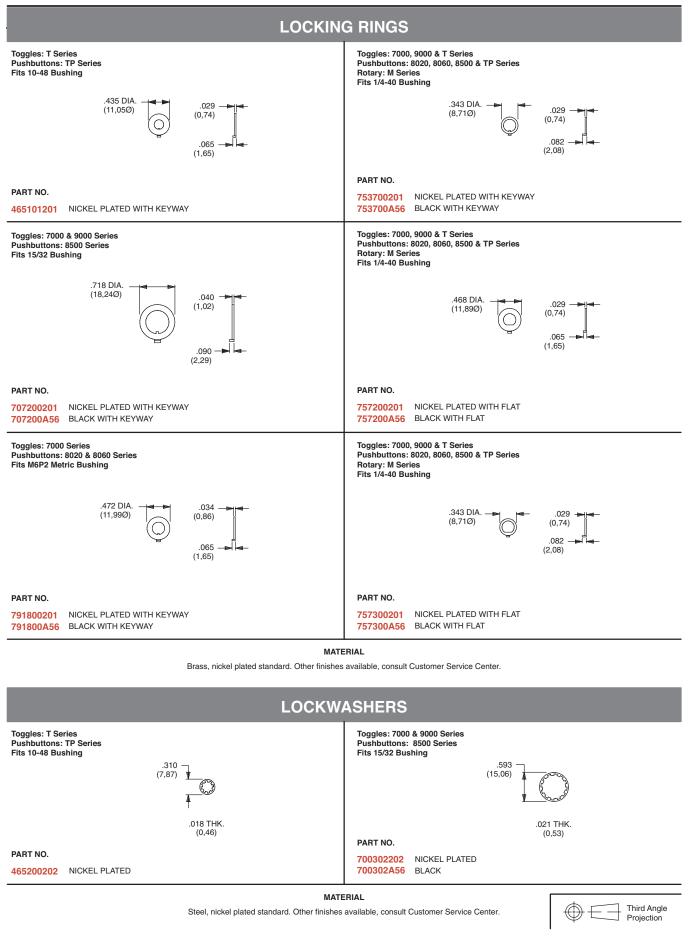

Brass, nickel plated standard. Other finishes available, consult Customer Service Center.

Dimensions are shown: Inch (mm) Specifications and dimensions subject to change

Projection

MATERIAL

Brass, nickel plated standard. Other finishes available, consult Customer Service Center.