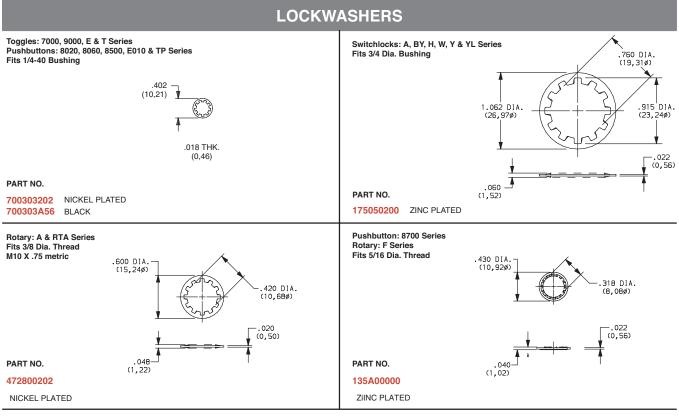

Ν

*10*)

C&K

Dimensions are shown: Inch (mm) Specifications and dimensions subject to change

Brass, nickel plated standard. Other finishes available, consult Customer Service Center

Dimensions are shown: Inch (mm) Specifications and dimensions subject to change