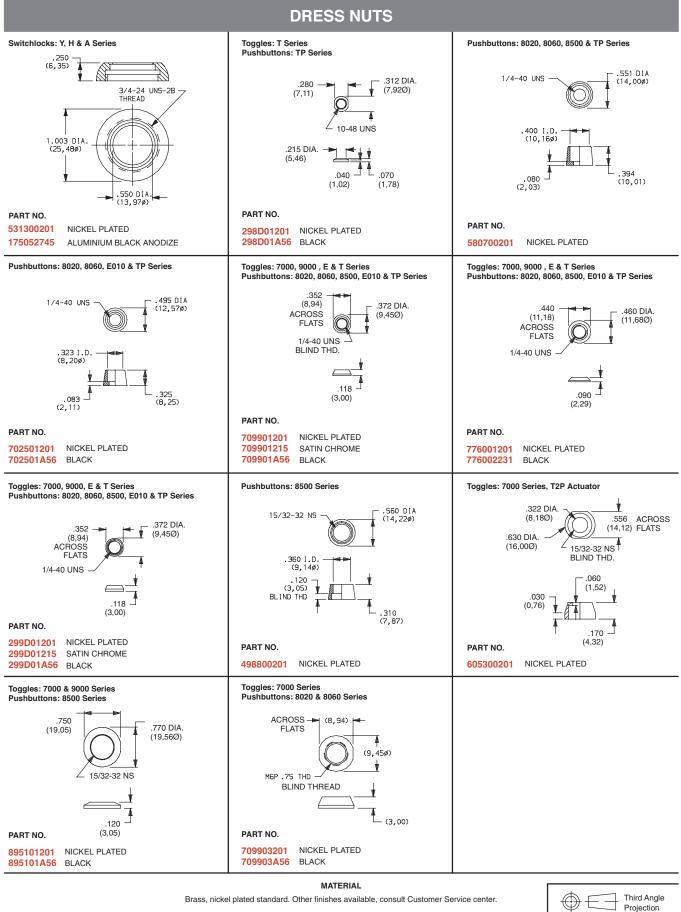

Brass, nickel plated standard. Other finishes available, consult Customer Service Center.

Dimensions are shown: Inch (mm) Specifications and dimensions subject to change

Projection

MATERIAL

Brass, nickel plated standard. Other finishes available, consult Customer Service Center.