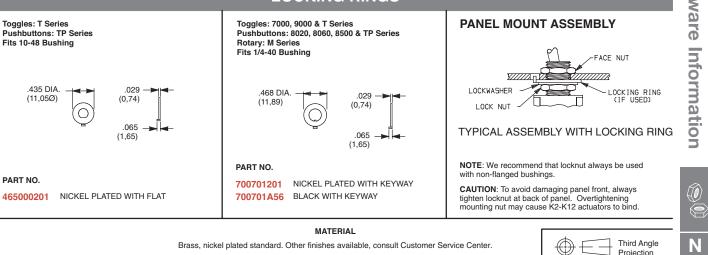

Brass, nickel plated standard. Other finishes available, consult Customer Service Center.

Dimensions are shown: Inch (mm) Specifications and dimensions subject to change

Projection

MATERIAL

Brass, nickel plated standard. Other finishes available, consult Customer Service Center.