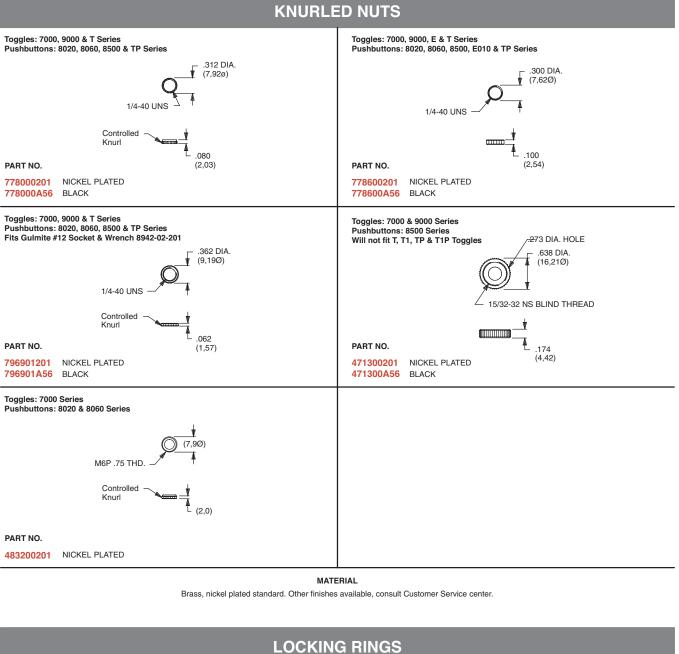

Brass, nickel plated standard. Other finishes available, consult Customer Service Center.

Dimensions are shown: Inch (mm) Specifications and dimensions subject to change

Projection

MATERIAL

Brass, nickel plated standard. Other finishes available, consult Customer Service Center.