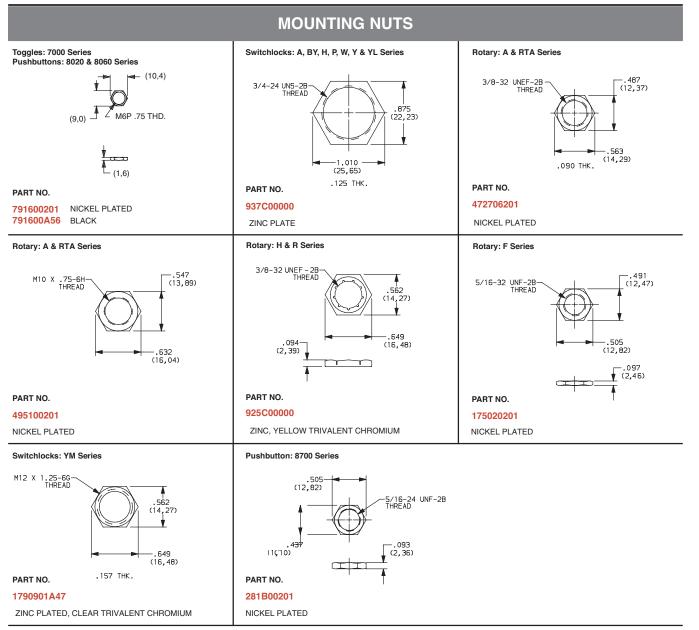

Brass, nickel plated standard. Other finishes available, consult Customer Service Center.

Dimensions are shown: Inch (mm) Specifications and dimensions subject to change

Projection

MATERIAL

Brass, nickel plated standard. Other finishes available, consult Customer Service Center.