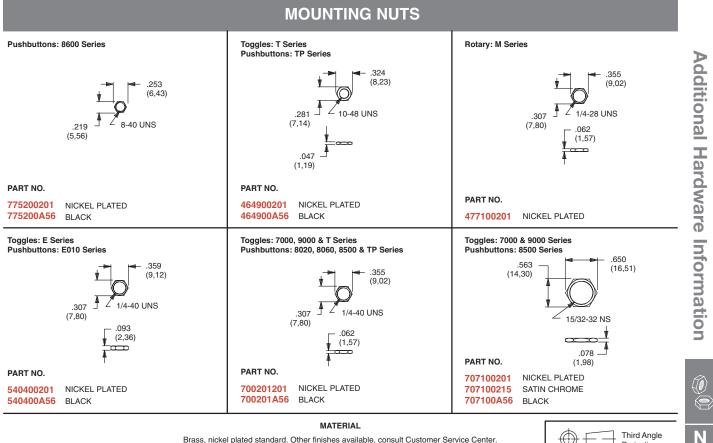

Projection

CeK

Additional Hardware Information

ÍØ)

Ν

Dimensions are shown: Inch (mm)

MATERIAL

Steel, nickel plated standard. Other finishes available, consult Customer Service Center.