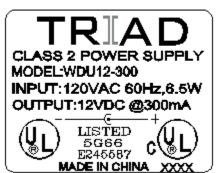

# WDU12-300

### **Electrical Specifications (@25C)**

- 1. Primary Rating: 120V 60Hz 6.5W
- 2. Primary Excitation Current: 60mA Max
- 3. Secondary Rating: 12VDC ± 5%, 300mADC
- 4. Secondary No-Load Rating: 16.70VDC Ref.
- 5. Output Ripple Voltage: 1310mV Max
- 6. Operating Temperature Range: -10 Deg C to +40 Deg C
- 7. Temperature Rise: 75 Deg C Max at rated load 50 Deg C Max on enclosure surface

### **Mechanical Parameters:**

Case Type: Thermoplastic molded enclosure. Output Cord: 24 AWG, 6 Ft. Long Min.

Agency File: UL/CUL: File E245587, UL 1310

### NAMEPLATE MARKING