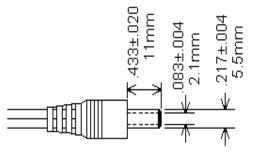

### B. Schematic:

Technical Note: 1. Inside (tip)-positive (+), outside-negative (-)

**U.S. DOE Compliance per Sec. 301 of EISA 2007:** As of July 1, 2008, this product is intended for use as follows:

- 1. Requires Federal Food and Drug Administration listing and approval as a medical device in accordance with section 513 of the Federal Food, Drug, and Cosmetic Act (21 U.S.C. 360c)
- 2. Powers the charger of a detachable battery pack or charges the battery of a product that is fully or primarily motor operated.
- **3.** As a service part or a spare part for an end-use product manufactured before July 1, 2008, that constitutes the primary load of this power supply.