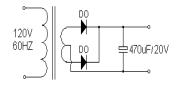

### B. Schematic:

Technical Note: 1. Inside (tip)-positive (+), outside-negative (-)

**U.S. DOE Compliance per Sec. 301 of EISA 2007:** As of July 1, 2008, this product is intended for use as follows:

- 1. Requires Federal Food and Drug Administration listing and approval as a medical device in accordance with section 513 of the Federal Food, Drug, and Cosmetic Act (21 U.S.C. 360c)
- 2. Powers the charger of a detachable battery pack or charges the battery of a product that is fully or primarily motor operated.
- **3.** As a service part or a spare part for an end-use product manufactured before July 1, 2008, that constitutes the primary load of this power supply.