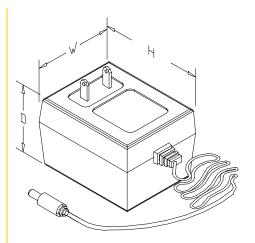

### **Mechanical Parameters:**

Case Type: Thermoplastic molded enclosure. Output Cord: 24 AWG, 6 Ft. Long Min.

Agency File: UL/CUL: File E245587, UL 1310

### A. Dimensions:

| н  | W  | D  |
|----|----|----|
| 70 | 50 | 41 |

\*Units: In Millimeter