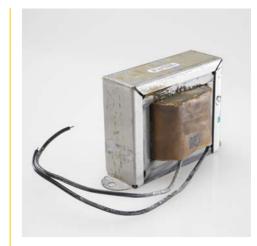

#### **Description:**

Smoothing chokes are power supply filter chokes having a core with an air gap which prevents saturation at maximum current. Hipot to 1500 VRMS between winding and core for safety.

#### Dimonsions

| Dimensi          | ons:  | Unit: In inches |       |  |
|------------------|-------|-----------------|-------|--|
| A                | В     | С               | D     |  |
| 1.625            | 2.812 | 1.50            | 2.375 |  |
| Mainht 0.00 lb a |       |                 |       |  |

Weight: 0.60 lbs.