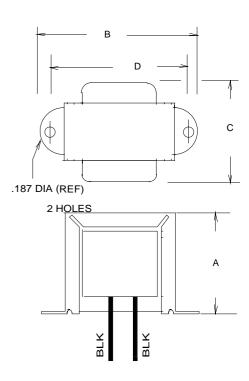

#### Dimonsions

| Dimensi          | ons:  | Unit: In inches |       |  |
|------------------|-------|-----------------|-------|--|
| A                | В     | С               | D     |  |
| 1.625            | 2.812 | 1.50            | 2.375 |  |
| Mainht 0.00 lb a |       |                 |       |  |

Weight: 0.60 lbs.