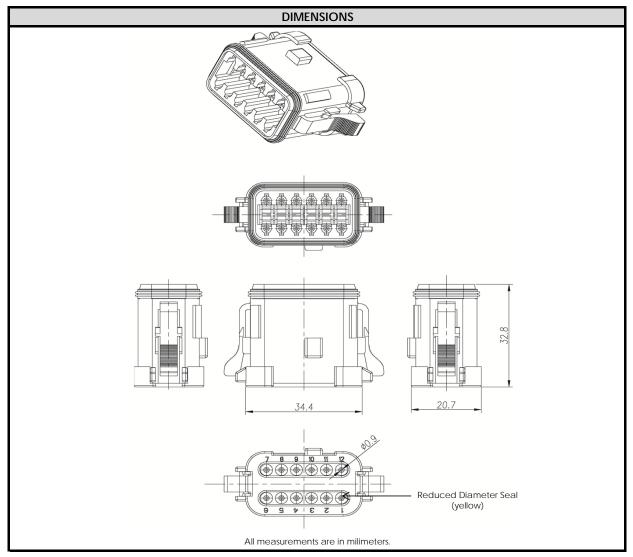

| NOTES:                |                                              |
|-----------------------|----------------------------------------------|
| CONTACT SIZE          | 16                                           |
| WIRE RANGE            | 14 - 20 AWG [2.0 - 0.5]                      |
| INSULATION O.D. (MAX) | .120" [3.04mm]                               |
| INSULATION O.D. (MIN) | .053" [1.34mm]                               |
| HOUSING COLOR         | GREY                                         |
| MATING CONNECTOR:     | AT04-12PA                                    |
| REQUIRED WEDGE        | AW12S (sold seperately)                      |
| REV: NC               | UNCONTROLLED DOCUMENT                        |
| DATE 18-MARCH-2009    | INFORMATION SUBJECT TO CHANGE WITHOUT NOTICE |