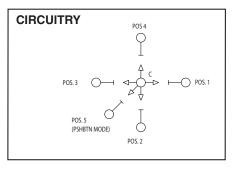

## **DESCRIPTION**

Series 04J is a single pole, 4-way toggle switch with a pushbutton in the center position. 4-way contact is made in the opposite direction of travel.