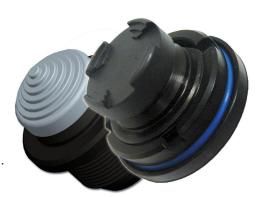

# Joystick with Center Pushbutton

## **DESCRIPTION**

Series 04J is a single pole, 4-way toggle switch with a pushbutton in the center position. 4-way contact is made in the opposite direction of travel.