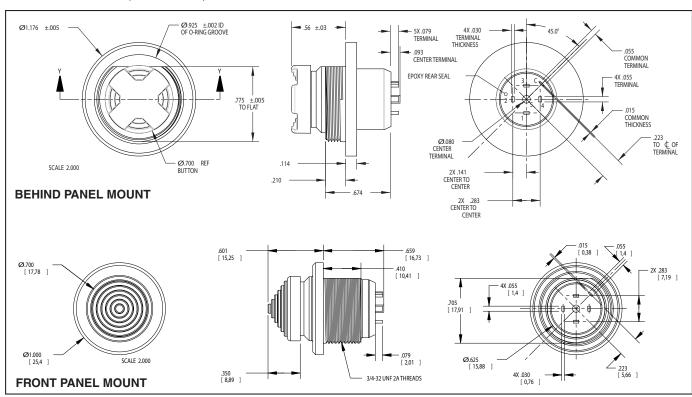

## **SERIES 04J**

# Joystick with Center Pushbutton

## **FEATURES**

- Sealed against contamination when properly mounted (IP68)
- Two formats available: behind-panel mount or front-panel mount

## **DESCRIPTION**

Series 04J is a single pole, 4-way toggle switch with a pushbutton in the center position. 4-way contact is made in the opposite direction of travel.



## **DIMENSIONS** in inches (and millimeters)



## **ELECTRIC & MECHANICAL RATINGS**

Rating: 2 amp resistive; 0.5 amp inductive at 28VDC or 115VAC

Contact Resistance: .05 ohms (max) Operating Temperature: -55°C to +85°C Operational Life: 100,000 cycles (min) Pushbutton Travel: .020 minimum overall Pushbutton Operating Force: 5 lbs. (max) Toggle Lever Travel: 15° from center (max) Toggle Operating Force: 16 oz ± 6 oz initial Toggle Pivot & Stop Strength: 25 lbs. (max) Mechanical Shock: per MIL-STD-810, procedure I, method 516.4

Immersion: per MIL-PRF-8805

Moisture Resistance: per MIL-DTL-9419

## **MATERIALS & FINISHES**

Switch Body & Concave Cap: Thermoplastic (black, cone-shaped cap is gray)

**Bushing:** Aluminum alloy (black chrome) Contact Terminals: 1/2 hard brass (gold over

silver over nickel plating)

Spanner Nut: Stainle