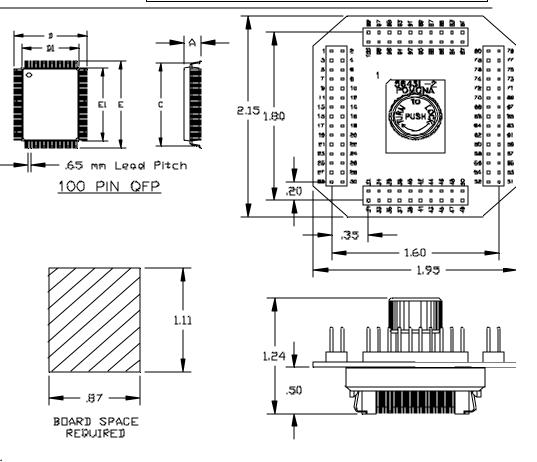

# Model 5643L & 5643L-2 100 Pin QFP Locking Test Clip 0.65mm Lead Pitch

These new locking test clips provide the user with an easy means to connect instrumentation to the fine pitch QFP chip leads.

The special locking fingers at each corner attach to the body of the chip and hold the clip firmly against the chip leads.

- Centrally activated locking mechanism allows testing vertical boards..
- Interfaces with high density EIAJ QFP surface mount chip leads.
- Two stage alignment assures positive connections.
- Gold plated connector pins and contacts assure noise free connections.
- Gold plated .025" square pins provide easy connection with either ribbon cable or discrete jumpers.

| Leads<br>"D" x "E" | Body<br>"D1" x "E1"               | Lead Interface<br>"C"              | Chip Height<br>"A" | Pomona<br>Part Number |
|--------------------|-----------------------------------|------------------------------------|--------------------|-----------------------|
| 17.9 x 23.9 mm     | .787"x .551"<br>(20.0mm x 14.0mm) | .878" x .642"<br>(22.3mm x 16.3mm) | .134"<br>(3.4mm)   | 5643L                 |
| 17.2 x 23.2 mm     | .787"x .551"<br>(20.0mm x 14.0mm) | .850"x .614"<br>(21.6 mm x 15.6mm) | .134"<br>(3.4 mm)  | 5643L-2               |