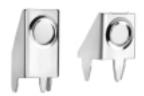

### "A" • "AA" • "AAA" • "N" SIZE PC BUTTON & SPRING CONTACTS

- Ideal contacts for "A" "AA" "AAA" "N" size batteries
- Space saving design installs directly onto the PC board
- · Contacts available for .062 and .093 thick PC boards
- Reliable spring and/or button assures low contact resistance

MATERIAL: Frame: .015 Steel, Tin Plate Uses Cat. No. 211 Spring Contact