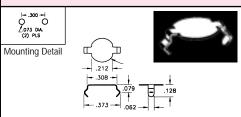

#### SURFACE MOUNT BATTERY CONTACTS

CAT. NO. 5230

CAT. NO. 105-3

CAT. NO. 5230TR

- · Economical & reliable contacts are ideal for surface mount applications · Unique spring tension contacts adjust to variations in battery length
- Reliable spring tension contacts assure low contact resistance
- · SMT solder tail with "flow-hole" design for increased joint strength
  - MATERIAL: .010 Spring Steel, Nickel Plate

Tape and Reel Spec's:32mm wide; 12mm pitch; 13 inch reel (400 pieces per reel)