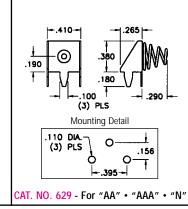

### "A" • "AA" • "AAA" • "N" SIZE PC BUTTON & SPRING CONTACTS

- Ideal contacts for "A" "AA" "AAA" "N" size batteries
- Space saving design installs directly onto the PC board
- · Contacts available for .062 and .093 thick PC boards
- Reliable spring and/or button assures low contact resistance

MATERIAL: Frame: .015 Steel, Tin Plate Uses Cat. No. 211 Spring Contact