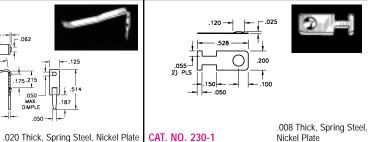

# PC BATTERY CONTACTS

· Ideal for self-contained battery compartments Contact us for modifications and custom design

.020 Thick, Spring Steel, Nickel Plate CAT. NO. 105-2

31-07 20th Road • Astoria, New York 11105-2017 • (718) 956-8900 • FAX (718) 956-9040 e-mail: kec@keyelco.com · WebSite: keyelco.com