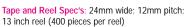

A" • "AAA" • "N" SIZE PC BUTTON & SPRING CONTACTS



- Ideal contacts for "A" "AA" "AAA" "N" size batteries
- Space saving design installs directly onto the PC board
- · Contacts available for .062 and .093 thick PC boards
- Reliable spring and/or button assures low contact resistance









MATERIAL: Frame: .015 Steel, Tin Plate Uses Cat. No. 211 Spring Contact











#### SURFACE MOUNT BATTERY CONTACTS



CAT. NO. 5230

CAT. NO. 105-3

CAT. NO. 5230TR

- · Economical & reliable contacts are ideal for surface mount applications · Unique spring tension contacts adjust to variations in battery length
- Reliable spring tension contacts assure low contact resistance
- · SMT solder tail with "flow-hole" design for increased joint strength
  - MATERIAL: .010 Spring Steel, Nickel Plate









Tape and Reel Spec's:32mm wide; 12mm pitch; 13 inch reel (400 pieces per reel)

#### ECONOMICAL SPACE SAVING

# PC BATTERY CONTACTS

· Ideal for self-contained battery compartments Contact us for modifications and custom design





.020 Thick, Spring Steel, Nickel Plate CAT. NO. 105-2













31-07 20th Road • Astoria, New York 11105-2017 • (718) 956-8900 • FAX (718) 956-9040 e-mail: kec@keyelco.com · WebSite: keyelco.com



# AMEYA360 Components Supply Platform

## **Authorized Distribution Brand:**

























## Website:

Welcome to visit www.ameya360.com

#### Contact Us:

### Address:

401 Building No.5, JiuGe Business Center, Lane 2301, Yishan Rd Minhang District, Shanghai , China

#### > Sales:

Direct +86 (21) 6401-6692

Email amall@ameya360.com

QQ 8000778