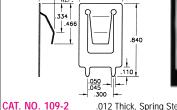

ERIAL: Frame: .015 Steel, Tin Plate Uses Cat. No. 211 Spring Contact











#### SURFACE MOUNT BATTERY CONTACTS



CAT. NO. 5230

CAT. NO. 105-3

CAT. NO. 5230TR

- · Economical & reliable contacts are ideal for surface mount applications · Unique spring tension contacts adjust to variations in battery length
- Reliable spring tension contacts assure low contact resistance
- · SMT solder tail with "flow-hole" design for increased joint strength
  - MATERIAL: .010 Spring Steel, Nickel Plate









Tape and Reel Spec's:32mm wide; 12mm pitch; 13 inch reel (400 pieces per reel)

#### ECONOMICAL SPACE SAVING

# PC BATTERY CONTACTS

· Ideal for self-contained battery compartments Contact us for modifications and custom design





.020 Thick, Spring Steel, Nickel Plate CAT. NO. 105-2













31-07 20th Road • Astoria, New York 11105-2017 • (718) 956-8900 • FAX (718) 956-9040 e-mail: kec@keyelco.com · WebSite: keyelco.com



# AMEYA360 Components Supply Platform

## **Authorized Distribution Brand:**

























## Website:

Welcome to visit www.ameya360.com

#### Contact Us:

### Address:

401 Building No.5, JiuGe Business Center, Lane 2301, Yishan Rd Minhang District, Shanghai , China

#### > Sales:

Direct +86 (21) 6401-6692

Email amall@ameya360.com

QQ 800077892

Skype ameyasales1 ameyasales2

### Customer Service :

Email service@ameya360.com

# Partnership :

Tel +86 (21) 64016692-8333

Email mkt@ameya360.com