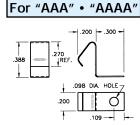

#### SURFACE MOUNT BATTERY CONTACTS

CAT. NO. 5230

CAT. NO. 105-3

CAT. NO. 5230TR

- · Economical & reliable contacts are ideal for surface mount applications · Unique spring tension contacts adjust to variations in battery length
- Reliable spring tension contacts assure low contact resistance
- · SMT solder tail with "flow-hole" design for increased joint strength
  - MATERIAL: .010 Spring Steel, Nickel Plate

Tape and Reel Spec's:32mm wide; 12mm pitch; 13 inch reel (400 pieces per reel)