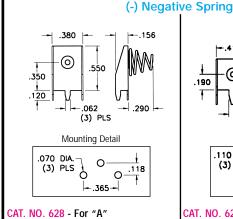

# **BATTERY CONTACTS**





### "A" • "AA" • "AAA" • "N" SIZE PC BUTTON & SPRING CONTACTS



- Ideal contacts for "A" "AA" "AAA" "N" size batteries
- Space saving design installs directly onto the PC board
- · Contacts available for .062 and .093 thick PC boards
- Reliable spring and/or button assures low contact resistance









MATERIAL: Frame: .015 Steel, Tin Plate Uses Cat. No. 211 Spring Contact











#### SURFACE MOUNT BATTERY CONTACTS



CAT. NO. 5230

CAT. NO. 105-3

CAT. NO. 5230TR

- · Economical & reliable contacts are ideal for surface mount applications · Unique spring tension contacts adjust to variations in battery length
- Reliable spring tension contacts assure low contact resistance
- · SMT solder tail with "flow-hole" design for increased joint strength
  - MATERIAL: .010 Spring Steel, Nickel Plate









Tape and Reel Spec's:32mm wide; 12mm pitch; 13 inch reel (400 pieces per reel)

#### ECONOMICAL SPACE SAVING

# PC BATTERY CONTACTS

· Ideal for self-contained battery compartments Contact us for modifications and custom design





.020 Thick, Spring Steel, Nickel Plate CAT. NO. 105-2













31-07 20th Road • Astoria, New York 11105-2017 • (718) 956-8900 • FA