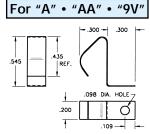

### "A" • "AA" • "AAA" • "N" SIZE PC BUTTON & SPRING CONTACTS

- Ideal contacts for "A" "AA" "AAA" "N" size batteries
- Space saving design installs directly onto the PC board
- · Contacts available for .062 and .093 thick PC boards
- Reliable spring and/or button assures low contact resistance

MATERIAL: Frame: .015 Steel, Tin Plate Uses Cat. No. 211 Spring Contact