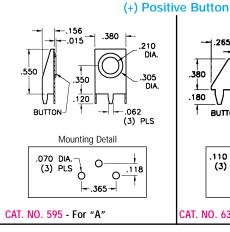

### "A" • "AA" • "AAA" • "N" SIZE PC BUTTON & SPRING CONTACTS

- Ideal contacts for "A" "AA" "AAA" "N" size batteries
- Space saving design installs directly onto the PC board
- · Contacts available for .062 and .093 thick PC boards
- Reliable spring and/or button assures low contact resistance