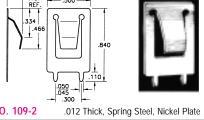

IAL: Frame: .015 Steel, Tin Plate Uses Cat. No. 211 Spring Contact











#### SURFACE MOUNT BATTERY CONTACTS



CAT. NO. 5230

CAT. NO. 105-3

CAT. NO. 5230TR

- · Economical & reliable contacts are ideal for surface mount applications · Unique spring tension contacts adjust to variations in battery length
- Reliable spring tension contacts assure low contact resistance
- · SMT solder tail with "flow-hole" design for increased joint strength
  - MATERIAL: .010 Spring Steel, Nickel Plate









Tape and Reel Spec's:32mm wide; 12mm pitch; 13 inch reel (400 pieces per reel)

#### ECONOMICAL SPACE SAVING

# PC BATTERY CONTACTS

· Ideal for self-contained battery compartments Contact us for modifications and custom design





.020 Thick, Spring Steel, Nickel Plate CAT. NO. 105-2













31-07 20th Road • Astoria, New York 11105-2017 • (718) 956-8900 • FAX (718) 956-9040 e-mail: kec@keyelco.com · WebSite: keyelco.com



# AMEYA360 Components Supply Platform

## **Authorized Distribution Brand:**

























## Website:

Welcome to visit www.ameya360.com

#### Contact Us:

### Address:

401 Building No.5, JiuGe Business Center, Lane 2301, Yishan Rd Minhang District, Shanghai , China

#### > Sales:

Direct +86 (21) 6401-6692

Email amall@ameya360.com

QQ 800077892

Skype ameyasales1 ameyasales2

### Customer Service :

Email service@ameya360.com

# Partnership :

Tel +86 (21) 64016692-8333

Email mkt@ameya360.com