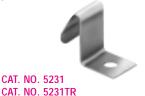

#### SURFACE MOUNT BATTERY CONTACTS

CAT. NO. 5230

CAT. NO. 105-3

CAT. NO. 5230TR

- · Economical & reliable contacts are ideal for surface mount applications · Unique spring tension contacts adjust to variations in battery length
- Reliable spring tension contacts assure low contact resistance
- · SMT solder tail with "flow-hole" design for increased joint strength
  - MATERIAL: .010 Spring Steel, Nickel Plate