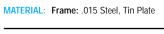

# **BATTERY CONTACTS**





### "A" • "AA" • "AAA" • "N" SIZE PC BUTTON & SPRING CONTACTS



- Ideal contacts for "A" "AA" "AAA" "N" size batteries
- Space saving design installs directly onto the PC board
- · Contacts available for .062 and .093 thick PC boards
- Reliable spring and/or button assures low contact resistance









MATERIAL: Frame: .015 Steel, Tin Plate Uses Cat. No. 211 Spring Contact











#### SURFACE MOUNT BATTERY CONTACTS



CAT. NO. 5230

CAT. NO. 105-3

CAT. NO. 5230TR

- · Economical & reliable contacts are ideal for surface mount applications · Unique spring tension contacts adjust to variations in battery length
- Reliable spring tension contacts assure low contact resistance
- · SMT solder tail with "flow-hole" design for increased joint strength
  - MATERIAL: .010 Spring Steel, Nickel Plate









Tape and Reel Spec's:32mm wide; 12mm pitch; 13 inch reel (400 pieces per reel)

#### ECONOMICAL SPACE SAVING

# PC BATTERY CONTACTS

· Ideal for self-contained battery compartments Contact us for modifications and custom design





.020 Thick, Spring Steel, Nickel Plate CAT. NO. 105-2













31-07 20th Road • Astoria, New York 11105-2017 • (718) 956-890