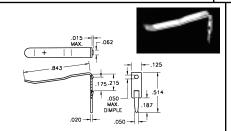

#### SURFACE MOUNT BATTERY CONTACTS

CAT. NO. 5230

CAT. NO. 105-3

CAT. NO. 5230TR

- · Economical & reliable contacts are ideal for surface mount applications · Unique spring tension contacts adjust to variations in battery length
- Reliable spring tension contacts assure low contact resistance
- · SMT solder tail with "flow-hole" design for increased joint strength
  - MATERIAL: .010 Spring Steel, Nickel Plate

Tape and Reel Spec's:32mm wide; 12mm pitch; 13 inch reel (400 pieces per reel)