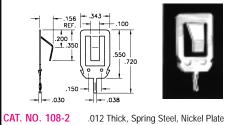

# PC BATTERY CONTACTS

· Ideal for self-contained battery compartments Contact us for modifications and custom design

.020 Thick, Spring Steel, Nickel Plate CAT. NO. 105-2

31-07 20th Road • Astoria, New York 11105-2017 • (718) 956-8900 • FAX (718) 956-9040 e-mail: kec@keyelco.com · WebSite: keyelco.com