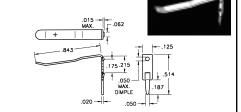

### "A" • "AA" • "AAA" • "N" SIZE PC BUTTON & SPRING CONTACTS

- Ideal contacts for "A" "AA" "AAA" "N" size batteries
- Space saving design installs directly onto the PC board
- · Contacts available for .062 and .093 thick PC boards
- Reliable spring and/or button assures low contact resistance

MATERIAL: Frame: .015 Steel, Tin Plate Uses Cat. No. 211 Spring Contact