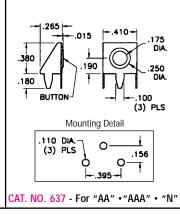

### "A" • "AA" • "AAA" • "N" SIZE PC BUTTON & SPRING CONTACTS

- Ideal contacts for "A" "AA" "AAA" "N" size batteries
- Space saving design installs directly onto the PC board
- · Contacts available for .062 and .093 thick PC boards
- Reliable spring and/or button assures low contact resistance