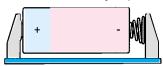

#### SURFACE MOUNT BATTERY CONTACTS

CAT. NO. 5230

CAT. NO. 105-3

CAT. NO. 5230TR

- · Economical & reliable contacts are ideal for surface mount applications · Unique spring tension contacts adjust to variations in battery length
- Reliable spring tension contacts assure low contact resistance
- · SMT solder tail with "flow-hole" design for increased joint strength
  - MATERIAL: .010 Spring Steel, Nickel Plate

Tape and Reel Spec's:32mm wide; 12mm pitch; 13 inch reel (400 pieces per reel)