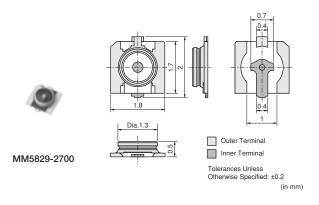

#### Dimensions

(in mm)

#### Dimensions

| Part Number | Rated Voltage<br>(Vrms) | Frequency Rating<br>(GHz) | Temperature Range | VSWR                  |
|-------------|-------------------------|---------------------------|-------------------|-----------------------|
| MM4829-2702 | 30                      | to 6.0                    | -40 to +85°C      | 1.3 max. (DC to 3GHz) |
| MM5829-2700 | 30                      | to 12                     | -40 to +85°C      | 1.3 max. (DC to 3GHz) |
| MXHP32      | 30                      | to 6.0                    | -40 to +85°C      | 1.3 max. (DC to 3GHz) |
| MXJA01      | 30                      | to 12                     | -40 to +85°C      | 1.3 max. (DC to 3GHz) |

Impedance: 50ohm