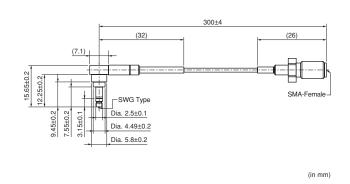

------------------------|---------------------------|-------------------|-----------------------|
| MM4829-2702 | 30                      | to 6.0                    | -40 to +85°C      | 1.3 max. (DC to 3GHz) |
| MM5829-2700 | 30                      | to 12                     | -40 to +85°C      | 1.3 max. (DC to 3GHz) |
| MXHP32      | 30                      | to 6.0                    | -40 to +85°C      | 1.3 max. (DC to 3GHz) |
| MXJA01      | 30                      | to 12                     | -40 to +85°C      | 1.3 max. (DC to 3GHz) |

Impedance: 50ohm

## **Microwave Coaxial Connectors**

### **Microwave Coaxial Connectors with Switch**



## Measurement Probe for MM8030-2610/MM8130-2600/MM8430-2610 (P/N: MM126320)



## Measurement Probe for MM8030-2610 (P/N: MXHQ87WJ3000)



## Measurement Probe for MM8130-2600/MM8430-2610 (P/N: MXHS83QE3000)



## Measurement Probe for MM8930-2600 (P/N: MM126515)





## Measurement Probe for MM8930-2600 (P/N: MXHQ87PA3000)



30

Rated Voltage Frequency Rating **VSWR** Part Number Temperature Range (Vrms) (GHz) MM8030-2610 30 -40 to +85°C 1.2 max. (DC to 3GHz) to 11 MM8130-2600 30 to 6 -40 to +85°C 1.2 max. (DC to 3GHz) MM8430-2610 30 -40 to +85°C 1.2 max. (DC to 3GHz) to 6

-40 to +85°C

1.2 max. (DC to 3GHz)

to 6

MM8930-2600 Impedance: 50ohm

# AMEYA360 Components Supply Platform

## **Authorized Distribution Brand:**

























#### Website:

Welcome to visit www.ameya360.com

#### Contact Us:

#### > Address:

401 Building No.5, JiuGe Business Center, Lane 2301, Yishan Rd Minhang District, Shanghai , Ch