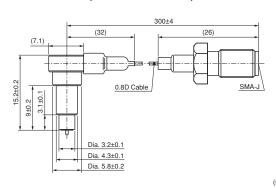

## Measurement Probe for MM8930-2600 (P/N: MM126515)

## Measurement Probe for MM8930-2600 (P/N: MXHQ87PA3000)

30

Rated Voltage Frequency Rating **VSWR** Part Number Temperature Range (Vrms) (GHz) MM8030-2610 30 -40 to +85°C 1.2 max. (DC to 3GHz) to 11 MM8130-2600 30 to 6 -40 to +85°C 1.2 max. (DC to 3GHz) MM8430-2610 30 -40 to +85°C 1.2 max. (DC to 3GHz) to 6