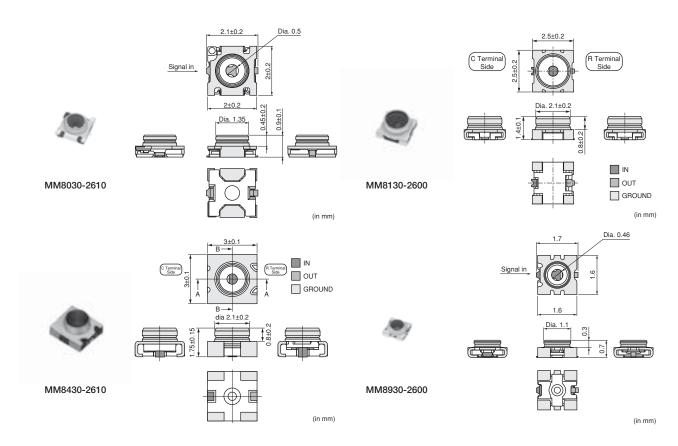

## **Microwave Coaxial Connectors**

### **Microwave Coaxial Connectors with Switch**

## Measurement Probe for MM8030-2610/MM8130-2600/MM8430-2610 (P/N: MM126320)

## Measurement Probe for MM8930-2600 (P/N: MXHQ87PA3000)

30

Rated Voltage Frequency Rating **VSWR** Part Number Temperature Range (Vrms) (GHz) MM8030-2610 30 -40 to +85°C 1.2 max. (DC to 3GHz) to 11 MM8130-2600 30 to 6 -40 to +85°C 1.2 max. (DC to 3GHz) MM8430-2610 30 -40 to +85°C 1.2 max. (DC to 3GHz) to 6

-40 to +85°C

1.2 max. (DC to 3GHz)

to 6

MM8930-2600 Impedance: 50ohm