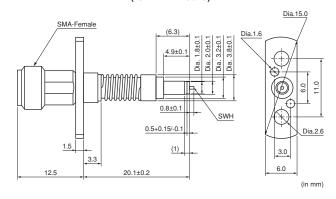

### **Microwave Coaxial Connectors with Switch**

## Measurement Probe for MM8030-2610/MM8130-2600/MM8430-2610 (P/N: MM126320)