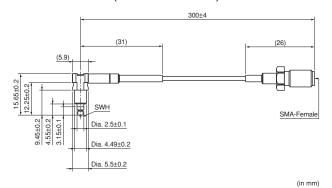

## **Microwave Coaxial Connectors**

### **Microwave Coaxial Connectors with Switch**