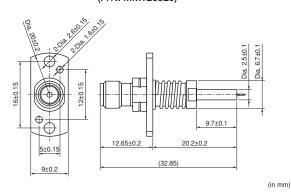

Temperature Range | VSWR                  |
|-------------|-------------------------|---------------------------|-------------------|-----------------------|
| MM4829-2702 | 30                      | to 6.0                    | -40 to +85°C      | 1.3 max. (DC to 3GHz) |
| MM5829-2700 | 30                      | to 12                     | -40 to +85°C      | 1.3 max. (DC to 3GHz) |
| MXHP32      | 30                      | to 6.0                    | -40 to +85°C      | 1.3 max. (DC to 3GHz) |
| MXJA01      | 30                      | to 12                     | -40 to +85°C      | 1.3 max. (DC to 3GHz) |

Impedance: 50ohm

## **Microwave Coaxial Connectors**

### **Microwave Coaxial Connectors with Switch**



## Measurement Probe for MM8030-2610/MM8130-2600/MM8430-2610 (P/N: MM126320)



## Measurement Probe for MM8030-2610 (P/N: MXHQ87WJ3000)



## Measurement Probe for MM8130-2600/MM8430-2610 (P/N: MXHS83QE3000)



## Measurement Probe for MM8930-2600 (P/N: MM126515)





## Measurement Probe for MM8930-2600 (P/N: MXHQ87PA3000)



30

Rated Voltage Frequency Rating **VSWR** Part Number Temperature Range (Vrms) (GHz) MM8030-2610 30 -40 to +85°C 1.2 max. (DC to 3GHz) to 11 MM8130-2600 30 to 6 -40 to +85°C 1.2 max. (DC to 3GHz) MM8430-2610 30 -40 to +85°C 1.2 max. (DC to 3GHz) to 6

-40 to +85°C

1.2 max. (DC to 3GHz)

to 6

MM8930-2600 Impedance: 50ohm

# AMEYA360 Components Supply Platform

## **Authorized Distribution Brand:**

























#### Website:

Welcome to visit www.ameya360.com

#### Contact Us:

#### > Address:

401 Building No.5, JiuGe Business