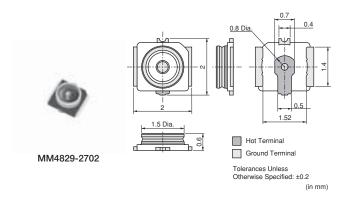

#### Dimensions

(in mm)

#### Dimensions

| Part Number | Rated Voltage<br>(Vrms) | Frequency Rating<br>(GHz) | Temperature Range | VSWR                  |
|-------------|-------------------------|---------------------------|-------------------|-----------------------|
| MM4829-2702 | 30                      | to 6.0                    | -40 to +85°C      | 1.3 max. (DC to 3GHz) |
| MM5829-2700 | 30                      | to 12                     | -40 to +85°C      | 1.3 max. (DC to 3GHz) |
| MXHP32      | 30                      | to 6.0                    | -40 to +85°C      | 1.3 max. (DC to 3GHz) |
| MXJA01      | 30                      | to 12                     | -40 to +85°C      | 1.3 max. (DC to 3GHz) |

Impedance: 50ohm