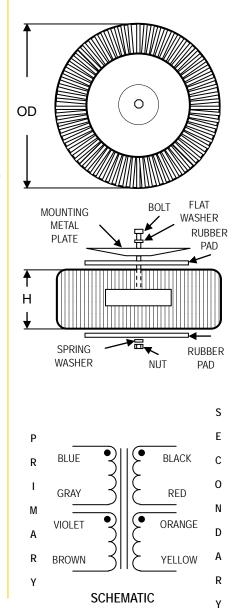

#### Dimensions (mm):

| H*   | I.D. | O.D.  |
|------|------|-------|
| 68.0 | 53.0 | 175.0 |

\*Add 3mm to the height for mounting hardware Weight: 8.2Kg

### **Mounting:**

Transformer is provided with one metal mounting plate, two rubber pads, M8 x 80mm bolt, nut, spring and flat washer.

### **Connections:**

Transformer is provided with 12" (305mm) long, 0.50" (12.7mm) stripped and tinned, stranded UL 1015 lead wire.

- Input<sup>1</sup>: Series BLUE and BROWN, Jumper GRAY to VIOLET Parallel – BLUE and BROWN, Jumper BLUE to VIOLET, GRAY to BROWN Output<sup>1</sup>: Series – BLACK and YELLOW, Jumper RED to ORANGE
  - Parallel BLACK and YELLOW, Jumper BLACK to ORANGE, RED to YELLOW