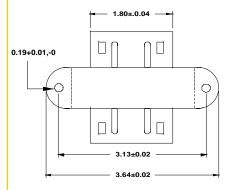

#### Connections:

Input: 12±1" insulated leads, stripped and tinned 0.20±0.08", 18AWG stranded Output: 12±1" insulated leads, stripped and tinned 0.20±0.08", 18AWG stranded