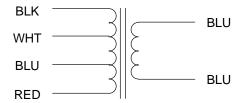

### Electrical Specifications (@25C):

- 1. Maximum Power: 50VA
- 2. \*Input (BLK-WHT): 120V, 50/60 Hz, (**Fuse:** 0.500A Max) (BLK-BLU): 208V, 50/60Hz, (**Fuse:** 0.300A Max) (BLK-RED): 240V, 50/60Hz, (**Fuse:** 0.300A Max)
- 3. Output (BLU-BLU):12V @ 4.17Amps
- 4. Voltage Regulation: 15% TYP @ full load to no load
- 5. Temperature Rise: <40°C TYP
- 6. Hipot: 1500VAC Input to Output, Input & Output to Core
- 7. Recommended Fusing: UL Listed, 3AG time-delay type.
- \* Only one input voltage to be applied to primary at any time.

### Schematic:

**RoHS Compliance:** As of manufacturing date February 2005, all standard products meet the requirements of 2011/65/EU, known as the RoHS initiative.

As of April 7, 2008, UL standards 506 and 1585 will be migrated to UL 5085-2 and 5085-3, respectively.