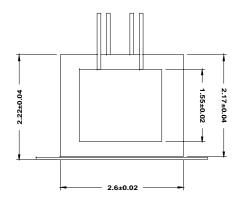

### Construction:

Three flange bobbin construction with primaries and secondaries wound side by side for low capacitive coupling. Unit weight is 2.0lbs.

#### Connections:

Input: 12±1" insulated leads, stripped and tinned 0.20±0.08", 18AWG stranded Output: 12±1" insulated leads, stripped and tinned 0.20±0.08", 18AWG stranded