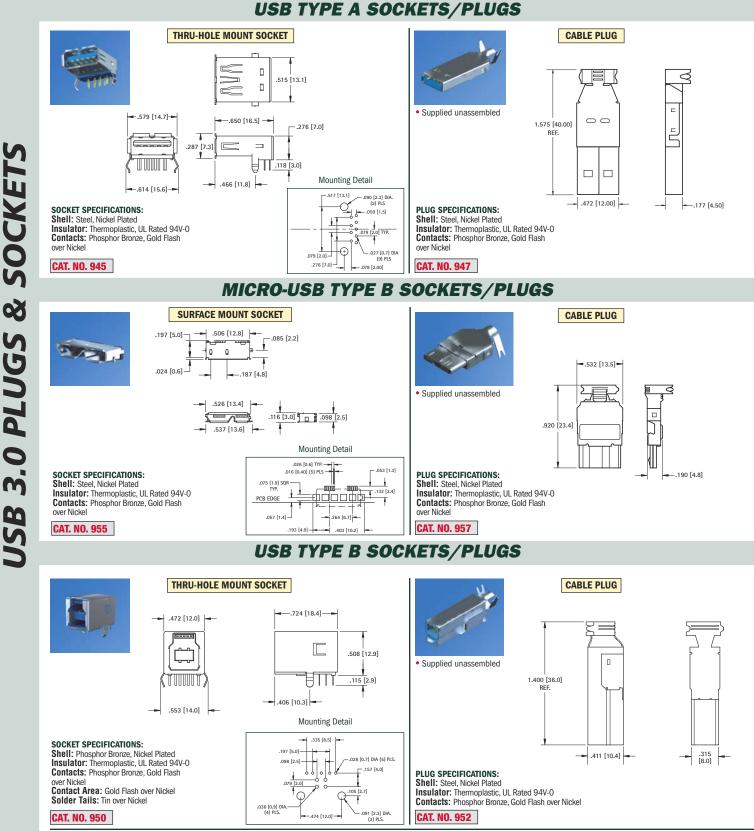

#### **USB 3.0 PLUGS & SOCKETS**

#### **ELECTRICAL CHARACTERISTICS:**

Rated Voltage: 30V (RMS) Contact Current Rating: 1 Amp DC max. Contact Resistance:  $15 \text{ m}\Omega \text{ max}$ . Insulation Resistance:  $1000 \text{ M}\Omega \text{ min}$ . Dielectric Withstanding Voltage: 750V AC for 1 minute

#### **MECHANICAL CHARACTERISTICS:**

**Operating Temperature:** -13°F (-25°C) to +176°F(+80°C) **Durability:** 1500 Cycles min.

#### USB 3.0 DESIGN ADVANTAGES: Port Expansion: Alleviates restriction of limited

COM Ports and available IRQ's Compatibility: Backward compatible with USB 2.0 devices Fast Data Transfer: Up to 480 Gbps; 10 times faster than USB 2.0 devices

and 200 times faster than serial ports.

USB 3.0 (SUPER SPEED)DEVICE APPLICATIONS:

- External hard drives
- High resolution web & video cameras
- Digital video cameras & still cameras
- Multi-channel audio interfaces
- External media such as Blu-Ray drives
- High-definition video content
- Multi-gigabyte mobile phones
- Portable media players