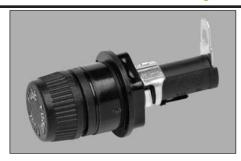

# Fuse Holders for 1/4" x 1 1/4" and 5 x 20mm Fuses

### **HTB Panel Mount Series**

### **Description**

- For  $\frac{1}{4}$ " x 1  $\frac{1}{4}$ " and 5 x 20mm fuses
- · All holder bodies have the option of using 1/2" x 1 1/2" or 5 x 20mm carriers
- Withstands 15 to 20 Lb-In torque to mounting nut when mounting fuse holder to panel
- · High temperature, flame retardant, Thermoplastic meets UL 94V0