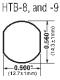

Fuseholders and fuse carriers may be ordered separately.

**COOPER** Bussmann

Data Sheet 2119

0709 BU-SB09620 Page 1 of 2 Dimensions - in (mm)

| Screwdriver Type Carrier                                               |                               |                  | Terminal Options           |                  |                   |           |                                |                                 |
|------------------------------------------------------------------------|-------------------------------|------------------|----------------------------|------------------|-------------------|-----------|--------------------------------|---------------------------------|
|                                                                        |                               |                  | Solder/<br>% Quick-Connect |                  | ¼" Quick-Connect  |           | Carrier Options                |                                 |
|                                                                        |                               |                  | In-Line                    | Rt. Angle        | In-Line           | Rt. Angle | ½" x ½"<br>("I" Equals Inches) | 5 x 20mm<br>("M" Equals Metric) |
|                                                                        |                               | Panel            |                            | Ŭ                |                   |           | Screwdriver                    | Screwdriver                     |
| Common Dimer<br>(Screwdriver Slot<br>1.75" (44.5mm)<br>NOTE: Plus In-L | otted)                        | Thickness        | 0.34"<br>(8.7mm)           | 0.33"<br>(8.3mm) | 0.47"<br>(11.9mm) | 0.45" O   |                                |                                 |
| 0.17"<br>(4.37mm)                                                      |                               | 0.30″<br>7.62mm  | HTB-32I-R                  | HTB-34I-R        | HTB-36I-R         | HTB-38I-R | 3                              | _                               |
| Low Profile<br>Rear Hex Nut                                            | HTB-3                         | 7.0211111        | HTB-32M-R                  | HTB-34M-R        | HTB-36M-R         | HTB-38M-R | _                              | 3                               |
| 0.41"<br>(10.31mm)                                                     | (34.13mm)<br>0.125″<br>3.18mm |                  | HTB-52I-R                  | HTB-54I-R        | HTB-56I-R         | HTB-58I-R | 3                              | _                               |
| High Profile<br>Rear Hex Nut                                           |                               | HTB-52M-R        | HTB-54M-R                  | HTB-56M-R        | HTB-58M-R         | _         | 3                              |                                 |
| 0.17"<br>(4.37mm)                                                      | 1.59"<br>(40.08mm)            | 0.125″<br>3.18mm | HTB-92I-R                  | HTB-94I-R        | HTB-96I-R         | HTB-98I-R | 3                              | _                               |
| Low-Profile<br>Snap-In                                                 | HTB-9                         |                  | HTB-92M-R                  | HTB-94M-R        | HTB-96M-R         | HTB-98M-R | _                              | 3                               |