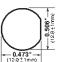

# **Mounting Dimensions - in (mm)**

HTB-2, -3, -4, -5, and -6

**Dimensions - in (mm)** 

|                                                                                                                                                                                                                                                                                                                                                                                                                                                                                                                                                                                                                                                                                                                                                                                                                                                                                                                                                                                                                                                                                                                                                                                                                                                                                                                                                                                                                                                                                                                                                                                                                                                                                                                                                                                                                                                                                                                                                                                                                                                                                                                                |                                                                                      | Terminal Options             |                  |                    |                   |                                  |                                 |
|--------------------------------------------------------------------------------------------------------------------------------------------------------------------------------------------------------------------------------------------------------------------------------------------------------------------------------------------------------------------------------------------------------------------------------------------------------------------------------------------------------------------------------------------------------------------------------------------------------------------------------------------------------------------------------------------------------------------------------------------------------------------------------------------------------------------------------------------------------------------------------------------------------------------------------------------------------------------------------------------------------------------------------------------------------------------------------------------------------------------------------------------------------------------------------------------------------------------------------------------------------------------------------------------------------------------------------------------------------------------------------------------------------------------------------------------------------------------------------------------------------------------------------------------------------------------------------------------------------------------------------------------------------------------------------------------------------------------------------------------------------------------------------------------------------------------------------------------------------------------------------------------------------------------------------------------------------------------------------------------------------------------------------------------------------------------------------------------------------------------------------|--------------------------------------------------------------------------------------|------------------------------|------------------|--------------------|-------------------|----------------------------------|---------------------------------|
| Knob Type Carrier                                                                                                                                                                                                                                                                                                                                                                                                                                                                                                                                                                                                                                                                                                                                                                                                                                                                                                                                                                                                                                                                                                                                                                                                                                                                                                                                                                                                                                                                                                                                                                                                                                                                                                                                                                                                                                                                                                                                                                                                                                                                                                              |                                                                                      | Solder/<br>%6" Quick-Connect |                  | 1/4" Quick-Connect |                   | Carrier Options                  |                                 |
|                                                                                                                                                                                                                                                                                                                                                                                                                                                                                                                                                                                                                                                                                                                                                                                                                                                                                                                                                                                                                                                                                                                                                                                                                                                                                                                                                                                                                                                                                                                                                                                                                                                                                                                                                                                                                                                                                                                                                                                                                                                                                                                                | Maximum                                                                              | In-Line                      | Rt. Angle        | In-Line            | Rt. Angle         | %" x 1 %"<br>("I" Equals Inches) | 5 x 20mm<br>("M" Equals Metric) |
|                                                                                                                                                                                                                                                                                                                                                                                                                                                                                                                                                                                                                                                                                                                                                                                                                                                                                                                                                                                                                                                                                                                                                                                                                                                                                                                                                                                                                                                                                                                                                                                                                                                                                                                                                                                                                                                                                                                                                                                                                                                                                                                                | Panel<br>Thickness                                                                   |                              |                  |                    |                   | Knob                             | Knob                            |
| Common Dimensional Data:<br>Length (Knob Type) - 1.69<br>(42.9mm) Plus In-Line Terminal<br>NOTE: Plus In-Line Terminal                                                                                                                                                                                                                                                                                                                                                                                                                                                                                                                                                                                                                                                                                                                                                                                                                                                                                                                                                                                                                                                                                                                                                                                                                                                                                                                                                                                                                                                                                                                                                                                                                                                                                                                                                                                                                                                                                                                                                                                                         | ommon Dimensional Data:<br>ength (Knob Type) - 1.69<br>.2.9mm) Plus In-Line Terminal |                              | 0.33"<br>(8.3mm) | 0.47"<br>(11.9mm)  | 0.45"<br>(11.5mm) |                                  |                                 |
| 0.47"   1.125"   (28.6mm)                                                                                                                                                                                                                                                                                                                                                                                                                                                                                                                                                                                                                                                                                                                                                                                                                                                                                                                                                                                                                                                                                                                                                                                                                                                                                                                                                                                                                                                                                                                                                                                                                                                                                                                                                                                                                                                                                                                                                                                                                                                                                                      | 0.30"                                                                                | HTB-22I-R                    | HTB-24I-R        | HTB-26I-R          | HTB-28I-R         | 3                                | _                               |
| Low Profile - 0.09" NOM. Rear Hex Nut (2.4mm) HTB                                                                                                                                                                                                                                                                                                                                                                                                                                                                                                                                                                                                                                                                                                                                                                                                                                                                                                                                                                                                                                                                                                                                                                                                                                                                                                                                                                                                                                                                                                                                                                                                                                                                                                                                                                                                                                                                                                                                                                                                                                                                              | 7.62mm                                                                               | HTB-22M-R                    | HTB-24M-R        | HTB-26M-R          | HTB-28M-R         | _                                | 3                               |
| 0.69" (17.5mm) (23.0mm) (23.0mm) (17.5mm) (18.0mm) (19.0mm) (19.0m | 0.125″                                                                               | HTB-42I-R                    | HTB-44I-R        | HTB-46I-R          | HTB-48I-R         | 3                                | _                               |
|                                                                                                                                                                                                                                                                                                                                                                                                                                                                                                                                                                                                                                                                                                                                                                                                                                                                                                                                                                                                                                                                                                                                                                                                                                                                                                                                                                                                                                                                                                                                                                                                                                                                                                                                                                                                                                                                                                                                                                                                                                                                                                                                | 3.18mm<br><b>4</b>                                                                   | HTB-42M-R                    | HTB-44M-R        | HTB-46M-R          | HTB-48M-R         | _                                | 3                               |
| 0.67" 0.92" (23.4mm)                                                                                                                                                                                                                                                                                                                                                                                                                                                                                                                                                                                                                                                                                                                                                                                                                                                                                                                                                                                                                                                                                                                                                                                                                                                                                                                                                                                                                                                                                                                                                                                                                                                                                                                                                                                                                                                                                                                                                                                                                                                                                                           | 0.30″                                                                                | HTB-62I-R                    | HTB-64I-R        | HTB-66I-R          | HTB-68I-R         | 3                                | _                               |
| Front Hex Nut                                                                                                                                                                                                                                                                                                                                                                                                                                                                                                                                                                                                                                                                                                                                                                                                                                                                                                                                                                                                                                                                                                                                                                                                                                                                                                                                                                                                                                                                                                                                                                                                                                                                                                                                                                                                                                                                                                                                                                                                                                                                                                                  | 7.62mm                                                                               | HTB-62M-R                    | HTB-64M-R        | HTB-66M-R          | HTB-68M-R         | _                                | 3                               |
| 0.47" (28.6mm) (28.6mm)                                                                                                                                                                                                                                                                                                                                                                                                                                                                                                                                                                                                                                                                                                                                                                                                                                                                                                                                                                                                                                                                                                                                                                                                                                                                                                                                                                                                                                                                                                                                                                                                                                                                                                                                                                                                                                                                                                                                                                                                                                                                                                        | 0.125″                                                                               | HTB-82I-R                    | HTB-84I-R        | HTB-86I-R          | HTB-88I-R         | 3                                |                                 |
| Low Profile HTB                                                                                                                                                                                                                                                                                                                                                                                                                                                                                                                                                                                                                                                                                                                                                                                                                                                                                                                                                                                                                                                                                                                                                                                                                                                                                                                                                                                                                                                                                                                                                                                                                                                                                                                                                                                                                                                                                                                                                                                                                                                                                                                | 3.18mm                                                                               | HTB-82M-R                    | HTB-84M-R        | HTB-86M-R          | HTB-88M-R         | _                                | 3                               |