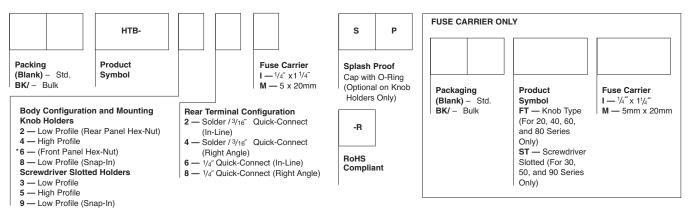

### **Ordering Information**

<sup>\*</sup>Profile varies with panel thickness. Holder installs thru rear of panel.

| Packaging                                  |                                                        |  |  |  |
|--------------------------------------------|--------------------------------------------------------|--|--|--|
| Packaging Code Prefix                      | Description                                            |  |  |  |
| Blank 10 fuse holders packed into a carton |                                                        |  |  |  |
| BK                                         | 100 fuse holders packed into a cardboard shelf package |  |  |  |