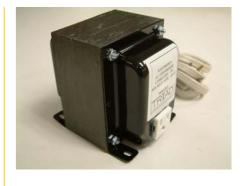

## POWER TRANSFORMER **CHASSIS MOUNT: Autotransformer**

# N-5MG

Weight: 7.0 lbs

Mounting Holes: .203 x .375

Cord: 6 ft. long, Plug NEMA 5-15P, Socket NEMA 6-15P