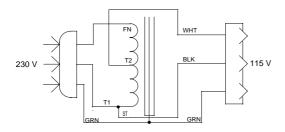

#### **Schematic:**

RoHS Compliance: As of manufacturing date February 2005, all standard products meet the requirements of 2002/95/EC, known as the RoHS initiative.

\* Upon printing, this document is considered "uncontrolled". Please contact Triad Magnetics' website for the most current version.

#### Electrical Specifications (@25°C)

1. Maximum Power: 250 VA

2. Input Voltage: 230 V, 50 / 60 Hz 3. Output Voltage: 115V <u>+</u> 5% 4. Full Secondary Load: 2.17 Amps RMS

The N-5MG is part of the line of Auto-Transformers that are single winding transformers in which the secondary coil is a fraction of the entire winding for voltage step-down. This causes part of the power to be transferred conductively through the windings, rather than all of the power being transferred by induction.