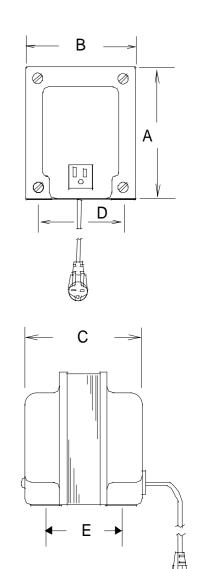

#### Safety:

These units are designed with 1500V isolation between the winding and the core. Materials and construction are rated for Class B insulation system.

| <b>Dimensions:</b> |       |       | Unit: In inches |      |   |
|--------------------|-------|-------|-----------------|------|---|
| Α                  | В     | С     | D               | Е    | Ì |
| 3.875              | 3.281 | 4.812 | 2.50            | 3.50 | l |

Weight: 7.0 lbs

Mounting Holes: .203 x .375

Cord: 6 ft. long, Plug NEMA 5-15P, Socket NEMA 6-15P