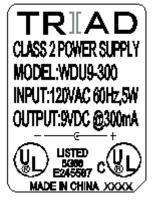

## NAMEPLATE MARKING

# **WDU9-300**

#### **Electrical Specifications (@25C)**

1. Primary Rating: 120V 60Hz 5W

2. Primary Excitation Current: 50mA Max

3. Secondary Rating: 9VDC ± 5%, 300mADC

4. Secondary No-Load Rating: 13.70VDC Ref.

5. Output Ripple Voltage: 1210mV Max

#### **Mechanical Parameters:**

Case Type: Thermoplastic molded enclosure. Output Cord: 24 AWG, 6 Ft. Long Min.

Agency File:

UL/CUL: File E245587, UL 1310