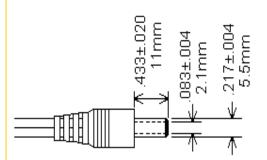

#### A. Dimensions:

| Ι  | W  | D  |
|----|----|----|
| 60 | 43 | 39 |

\*Units: In Millimeter

#### B. Schematic:

Technical Note: 1. Inside (tip)-positive (+), outside-negative (-)

**U.S. DOE Compliance per Sec. 301 of EISA 2007:** As of July 1, 2008, this product is intended for use as follows:

- 1. Requires Federal Food and Drug Administration listing and approval as a medical device in accordance with section 513 of the Federal Food, Drug, and Cosmetic Act (21 U.S.C. 360c)
- **2.** Powers the charger of a detachable battery pack or charges the battery of a product that is fully or primarily motor operated.
- **3.** As a service part or a spare part for an end-use product manufactured before July 1, 2008, that constitutes the primary load of this power supply.