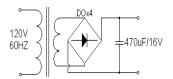

#### B. Schematic:

Technical Note: 1. Inside (tip)-positive (+), outside-negative (-)

**U.S. DOE Compliance per Sec. 301 of EISA 2007:** As of July 1, 2008, this product is intended for use as follows:

- 1. Requires Federal Food and Drug Administration listing and approval as a medical device in accordance with section 513 of the Federal Food, Drug, and Cosmetic Act (21 U.S.C. 360c)
- **2.** Powers the charger of a detachable battery pack or charges the battery of a product that is fully or primarily motor operated.
- **3.** As a service part or a spare part for an end-use product manufactured before July 1, 2008, that constitutes the primary load of this power supply.