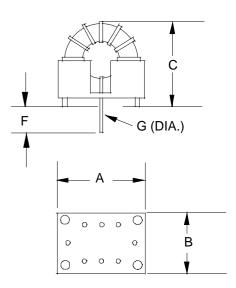

#### **Dimensions:**

| A    | В    | С    | D    | Е    | F    | G         |
|------|------|------|------|------|------|-----------|
| 1.30 | .725 | 1.40 | .500 | .724 | .125 | .040±.003 |

Units: In inches