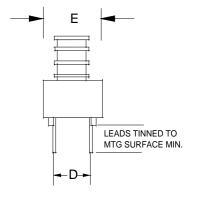

#### **Dimensions:**

| A    | В    | С    | D    | Е    | F    | G         |
|------|------|------|------|------|------|-----------|
| 1.30 | .725 | 1.40 | .500 | .724 | .125 | .040±.003 |

Units: In inches