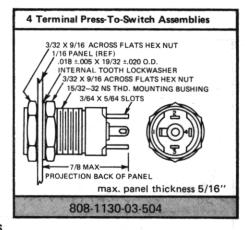

## Sub-Miniature Incandescent PRESS-TO-TEST Indicators

MILITARY STANDARD DRAWING MS25041 - 1 to 11

For back of panel mounting in 15/32" clearance hole Meet or exceed requirements of MIL-L-7961B and MIL-L-3661

See lamp ratings on page J.

800 SERIES 801 SERIES 808 SERIES 809 SERIES

#### **MATERIALS AND FINISHES**

- Mounting Bushing and Lens Holder: Aluminum, black anodize finish.
- Mounting and Flange Nuts: Aluminum, black anodize finish.
- Internal-tooth Lockwasher: Phosphor bronze, white nickel finish.
- Terminals: Brass, hot tinned with elongated slot.

Lens cap assembly marking: "Dim" with an arrow is die-stamped and filled on all Dimmer lens cap assemblies. "Press-To-Test" marking is die-stamped and filled on all lens cap assemblies used with 3 terminal units only.

**BASE PART NUMBERS** 

| Cap type                                            | Transparent lens color | CAP PART NUMBERS for use with |                       |
|-----------------------------------------------------|------------------------|-------------------------------|-----------------------|
|                                                     | Transparent lens color | 3 terminal assemblies         | 4 terminal assemblies |
| mechanical shutter semi-blackout dimming 801 series | Clear (Colorless)      | 801-0337-500                  | 809-0337-500          |
|                                                     | Red                    | 801-0331-500                  | 809-0331-500          |
| .650 MAX.                                           | Green                  | 801-0332-500                  | 809-0332-500          |
| 11/64                                               | Yellow (Amber)         | 801-0333-500                  | 809-0333-500          |
| 809 series 1/4 1/4 1/4 1/4 1/4 1/4 1/4 1/4 1/4 1/4  | Blue                   | 801-0334-500                  | 809-0334-500          |
| non-dimming 800 series 5/16-32 NEF THD.             | Clear (Colorless)      | 800-0337-500                  | 808-0337-500          |
|                                                     | Red                    | 800-0331-500                  | 808-0331-500          |
| .650 MAX.                                           | Green                  | 800-0332-500                  | 808-0332-500          |
|                                                     | Yellow (Amber)         | 800-0333-500                  | 808-0333-500          |
| 808 series 19/64 11/64                              | Blue                   | 800-0334-500                  | 808-0334-500          |