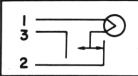

Typical Press-To-Test (3 terminal) and Press-To-Switch (4 terminal) circuit drawings are illustrated below.

Sub-Miniature, Miniature and Large Press-To-Test Indicators are available for mounting in 15/32", 5/8" and 1" clearance holes respectively. Only typical incandescent assemblies are listed in this catalog. Data on other Press-To-Test assemblies will be furnished on request.

Hot-stamped or engraved legends can be supplied on flat lenses only. Additional information will be furnished on request.

Typical 4 Terminal Press-To-Switch