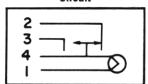

Typical Press-To-Test (3 terminal) and Press-To-Switch (4 terminal) circuit drawings are illustrated below.

Sub-Miniature, Miniature and Large Press-To-Test Indicators are available for mounting in 15/32", 5/8" and 1" clearance holes respectively. Only typical incandescent assemblies are listed in this catalog. Data on other Press-To-Test assemblies will be furnished on request.

Hot-stamped or engraved legends can be supplied on flat lenses only. Additional information will be furnished on request.

Typical 4 Terminal Press-To-Switch