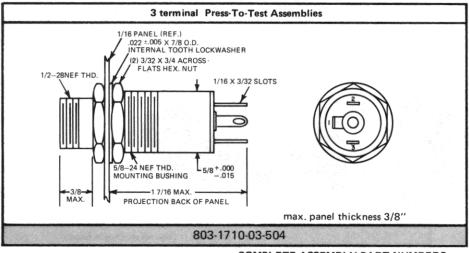

803-1710-0331-504 Non-Dimming

803 SERIES **804 SERIES** 806 SERIES 810 SERIES 811 SERIES

#### **MATERIALS AND FINISHES**

- Mounting Bushing and Lens Holder: Aluminum, black anodize finish.
- Mounting and Flange Nuts: Aluminum, black anodize finish.
- Internal-tooth Lockwasher: Steel, cadmium plated with yellow iridescent chromate finish.
- Terminals: Brass, hot tinned with elongated slot.

Lens cap assembly marking: "Dim" with an arrow is die-stamped and filled on all dimmer lens cap assemblies. "Press-To-Test" marking is die-stamped and filled on all lens cap assemblies used with 3 terminal units only.