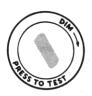

#### PATENTED SHUTTER DIMMING ACTION

Shutters open Maximum full direct light beam

Shutters adjusted Adjustable direct light beam

Shutters closed Minimum indirect "halo" light

The patented shutter-dimming device is available on most Press-To-Test indicators. By turning the knurled cap, the individual operator can regulate the brilliancy of the light from the indicator to suit his needs under varying light conditions.

Standard dimmer action is clockwise. Assemblies with counter-clockwise dimming action are available on special order.