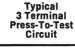

Typical Press-To-Test (3 terminal) and Press-To-Switch (4 terminal) circuit drawings are illustrated below.

Sub-Miniature, Miniature and Large Press-To-Test Indicators are available for mounting in 15/32", 5/8" and 1" clearance holes respectively. Only typical incandescent assemblies are listed in this catalog. Data on other Press-To-Test assemblies will be furnished on request.