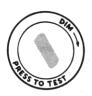

## PRESS-TO-TEST INDICATORS

#### PROVIDE POSITIVE SAFETY FACTORS

Positive safety factors are provided by patented built-in Press-To-Test indicators. Lamps can be checked instantly without removing them from their assembly.

A slight pressure on the lens holder of the assembly breaks the normal circuit and makes a test circuit, informing the operator as follows:

- 1. If the lamp LIGHTS when pressed in, it is proven satisfactory.
- 2. If the lamp FAILS TO LIGHT when pressed in, it is defective and must be replaced from the front of the panel.

Release of finger pressure restores the lens holder to operating position.

Lens cap assembly marking: "Dim" with an arrow is die-stamped and filled on all dimmer lens cap assemblies. "Press-To-Test" marking is die-stamped and filled on all lens cap assemblies used with 3 terminal units only.