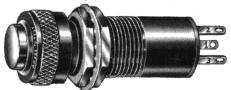

## Miniature Incandescent **PRESS-TO-TEST Indicators**

MILITARY STANDARD DRAWING MS25331 - 1 to 8

For back of panel mounting in 5/8" clearance hole Meet or exceed requirements of MIL-L-7961B and MIL-L-3661

#### **MATERIALS AND FINISHES**

- Mounting Bushing and Lens Holder: Aluminum, black anodize finish.
- Mounting and Flange Nuts: Aluminum, black anodize finish.
- Internal-tooth Lockwasher: Steel, cadmium plated with yellow iridescent chromate finish.
- Terminals: Brass, hot tinned with elongated slot.

| Cap type                                                                         |                                                                      | CAP PART NUME                                                                                | BERS for use with                                                                            |
|----------------------------------------------------------------------------------|----------------------------------------------------------------------|----------------------------------------------------------------------------------------------|----------------------------------------------------------------------------------------------|
|                                                                                  | Transparent lens color                                               | 3 terminal assemblies                                                                        | 4 terminal assemblies                                                                        |
| mechanical shutter semi-black out dimming                                        |                                                                      |                                                                                              |                                                                                              |
| OIM OIM .755                                                                     | Clear (Colorless)<br>Red<br>Green<br>Yellow (Amber)<br>Blue          | 804-0337-500<br>804-0331-500<br>804-0332-500<br>804-0333-500<br>804-0334-500                 | 811-0337-500<br>811-0331-500<br>811-0332-500<br>811-0333-500<br>811-0334-500                 |
| 804 series 811 series 1/2–28 NEF INTERNAL THD.                                   |                                                                      |                                                                                              |                                                                                              |
| 803 series 810 series 1/2-28 NEF INTERNAL THD.                                   | Clear (Colorless)<br>Red<br>Green<br>Yellow (Amber)<br>Blue          | 803-0337-500<br>803-0331-500<br>803-0332-500<br>803-0333-500<br>803-0334-500                 | 810-0337-500<br>810-0331-500<br>810-0332-500<br>810-0333-500<br>810-0334-500                 |
| non-dimming with large faceted lens  17/32 MAX.  1,070  1/2–28 NEF INTERNAL THD. | Clear (Colorless)<br>Red<br>Green<br>Yellow (Amber)<br>Blue<br>White | 806-0437-500<br>806-0431-500<br>806-0432-500<br>806-0433-500<br>806-0434-500<br>806-0435-500 | 806-0437-500<br>806-0431-500<br>806-0432-500<br>806-0433-500<br>806-0434-500<br>806-0435-500 |