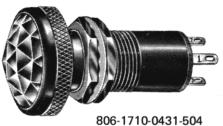

#### 806-1710-0431-504 Non-Dimming

#### QPL LISTED

| COMPLETE | ASSEMBLY PART | NUMBERS |
|----------|---------------|---------|
|----------|---------------|---------|

| Part number                                                                                                                | MS number                                        | Part number                                                                                                                |
|----------------------------------------------------------------------------------------------------------------------------|--------------------------------------------------|----------------------------------------------------------------------------------------------------------------------------|
| 804-1710-0337-504<br>804-1710-0331-504<br>804-1710-0332-504<br>804-1710-0333-504<br>804-1710-0334-504                      | MS25331-1<br>MS25331-2<br>MS25331-3<br>MS25331-4 | 811-1810-0337-504<br>811-1810-0331-504<br>811-1810-0332-504<br>811-1810-0333-504<br>811-1810-0334-504                      |
| 803-1710-0337-504<br>803-1710-0331-504<br>803-1710-0332-504<br>803-1710-0333-504<br>803-1710-0334-504                      | MS25331-5<br>MS25331-6<br>MS25331-7<br>MS25331-8 | 810-1810-0337-504<br>810-1810-0331-504<br>810-1810-0332-504<br>810-1810-0333-504<br>810-1810-0334-504                      |
| 806-1710-0437-504<br>806-1710-0431-504<br>806-1710-0432-504<br>806-1710-0433-504<br>806-1710-0434-504<br>806-1710-0435-504 |                                                  | 806-1810-0437-504<br>806-1810-0431-504<br>806-1810-0432-504<br>806-1810-0433-504<br>806-1810-0434-504<br>806-1810-0435-504 |