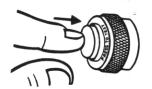

#### PATENTED SHUTTER DIMMING ACTION

Shutters open Maximum full direct light beam

Shutters adjusted Adjustable direct light beam

Shutters closed Minimum indirect "halo" light

The patented shutter-dimming device is available on most Press-To-Test indicators. By turning the knurled cap, the individual operator can regulate the brilliancy of the light from the indicator to suit his needs under varying light conditions.