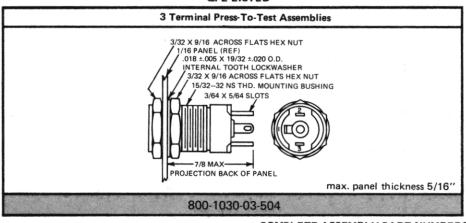

Typical Press-To-Test (3 terminal) and Press-To-Switch (4 terminal) circuit drawings are illustrated below.

Sub-Miniature, Miniature and Large Press-To-Test Indicators are available for mounting in 15/32", 5/8" and 1" clearance holes respectively. Only typical incandescent assemblies are listed in this catalog. Data on other Press-To-Test assemblies will be furnished on request.

#### **MATERIALS AND FINISHES**

- Mounting Bushing and Lens Holder: Aluminum, black anodize finish.
- Mounting and Flange Nuts: Aluminum, black anodize finish.
- Internal-tooth Lockwasher: Steel, cadmium plated with yellow iridescent chromate finish.
- Terminals: Brass, hot tinned with elongated slot.