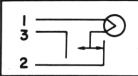

**Press-To-Switch** (4 terminal assemblies) are available with all indicators in this catalog. They are useful for remote control applications, as they permit closing the circuit to any local or remote device.

Typical Press-To-Test (3 terminal) and Press-To-Switch (4 terminal) circuit drawings are illustrated below.

Sub-Miniature, Miniature and Large Press-To-Test Indicators are available for mounting in 15/32", 5/8" and 1" clearance holes respectively. Only typical incandescent assemblies are listed in this catalog. Data on other Press-To-Test assemblies will be furnished on request.