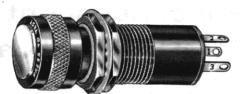

#### PATENTED SHUTTER DIMMING ACTION

Shutters open Maximum full direct light beam

Shutters adjusted Adjustable direct light beam

Shutters closed Minimum indirect "halo" light

The patented shutter-dimming device is available on most Press-To-Test indicators. By turning the knurled cap, the individual operator can regulate the brilliancy of the light from the indicator to suit his needs under varying light conditions.

Standard dimmer action is clockwise. Assemblies with counter-clockwise dimming action are available on special order.