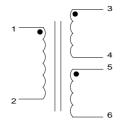

### **Schematic:**

Primary: 1 to 2

Secondary: Series - 3 to 6, Jumper 4 to 5

Parallel - 3 to 6, Jumper 3 to 5 and 4 to 6

**RoHS Compliance:** As of manufacturing date February 2005, all standard products meet the requirements of 2002/95/EC, known as the RoHS initiative.