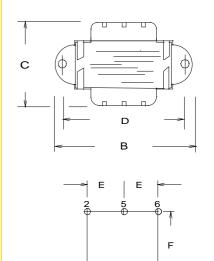

#### **Dimensions:**

| Difficitionoris. |       |       |       | Office. III IIICIICS |       |
|------------------|-------|-------|-------|----------------------|-------|
| A                | В     | С     | D     | E                    | F     |
| 1.625            | 2.812 | 1.468 | 2.375 | 0.406                | 1.312 |

Mounting hole: 0.187 in. Pin length: 0.187 in. Pin size: 0.20 x .041 in. Weight: 10.5 oz