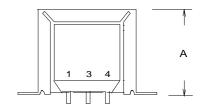

#### **Dimensions:**

| Difficitionoris. |       |       |       | Office. III IIICIICS |       |
|------------------|-------|-------|-------|----------------------|-------|
| A                | В     | С     | D     | E                    | F     |
| 1.625            | 2.812 | 1.468 | 2.375 | 0.406                | 1.312 |

Mounting hole: 0.187 in. Pin length: 0.187 in. Pin size: 0.20 x .041 in. Weight: 10.5 oz