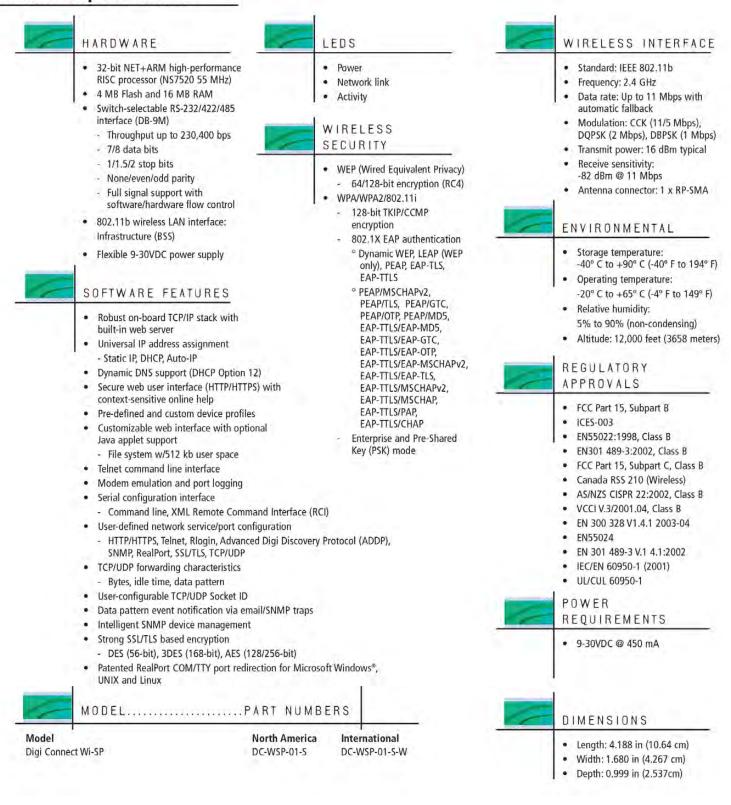

#### **Features/Benefits**

- Compact enclosure design with integrated mounting tabs
- Fully switch-selectable RS-232/422/485 high-speed serial interface
- Flexible 9-30VDC power input
- Wireless 802.11b network interface with data rates up to 11 Mbps
- Industry's first secure wireless device server solution supporting enterprise-class WPA2/802.11i security
- Easy-to-use Digi plug-and-play firmware offers complete serial-to-network connectivty and unique product customization flexibility
- Strong SSL/TLS encryption with NIST-certified AES encryption for security sensitive environments
- Digi's patented RealPort® technology for COM/TTY port redirection and control

#### Features/Specifications

You can purchase with confidence knowing that Digi is always available to serve you with expert technical support and our industry leading warranty. For detailed information visit www.digi.com/support