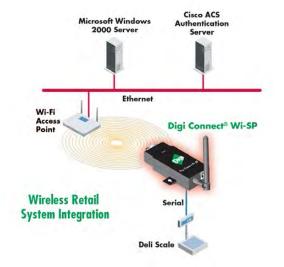

s-critical data is involved, network security is a key requirement. The significant benefits of wireless technology often come with potential risks, and choosing the right product provides you with peace-of-mind and a competitive edge. The Digi Connect Wi-SP is the industry's first wireless device server to provide enterprise-class wireless security through a complete set of strong encryption and authentication services that are compliant with the WPA2 and 802.11i standards.

The Digi Connect Wi-SP also offers unique features such as an easy user interface, product customization options, intelligent remote management and monitoring capabilities through the Digi Connectware® Manager device management software, and standard management interfaces including SNMP.

# **Application Highlight**



#### **Features/Benefits**

- Compact enclosure design with integrated mounting tabs
- Fully switch-selectable RS-232/422/485 high-speed serial interface
- Flexible 9-30VDC power input
- Wireless 802.11b network interface with data rates up to 11 Mbps
- Industry's first secure wireless device server solution supporting enterprise-class WPA2/802.11i security
- Easy-to-use Digi plug-and-play firmware offers complete serial-to-network connectivty and unique product customization flexibility
- Strong SSL/TLS encryption with NIST-certified AES encryption for security sensitive environments
- Digi's patented RealPort® technology for COM/TTY port redirection and control



#### Features/Specifications



You can purchase with confidence knowing that Digi is always available to serve you with ex