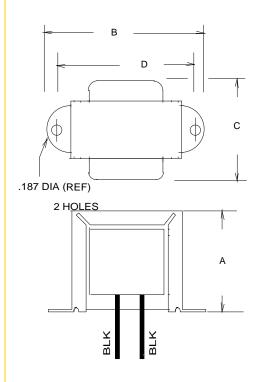

†† = Inductance tolerance -20%, + 50 %

**Dimensions:** 

Unit: In inches

| Α     | В     | С     | D     |  |
|-------|-------|-------|-------|--|
| 1.187 | 2.062 | 1.250 | 1.750 |  |

Weight: 0.21 lbs.