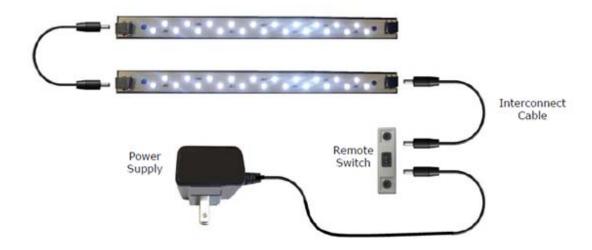

#### **Summarization**

The In Line Switch switches power on and off to LED Light Panel or a string of Panels from Inspired LED. The switch is commonly installed between the power supply and the first Light Panel. The IN Line Switch accepts power from a 1 or 2 AMP Power Supply from Inspired LED