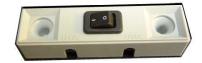

#### **Summarization**

The In Line Switch switches power on and off to LED Light Panel or a string of Panels from Inspired LED. The switch is commonly installed between the power supply and the first Light Panel. The IN Line Switch accepts power from a 1 or 2 AMP Power Supply from Inspired LED

#### **Technical Parameters**

• Material: ABS

• Connectors: 1.3x3.5mm

Working Temperature: -20 -60° C
Supply Voltage: DC 12V 2 A Max

• Output: 1 channel

External Dimensions: L 66xW18xH17mm

Net Weight < 15g</li>

#### **Safety Information**

- Supply Voltage is 12VDC 2 AMP, do not exceed.
- For indoor use only this product is not water or weatherproof.