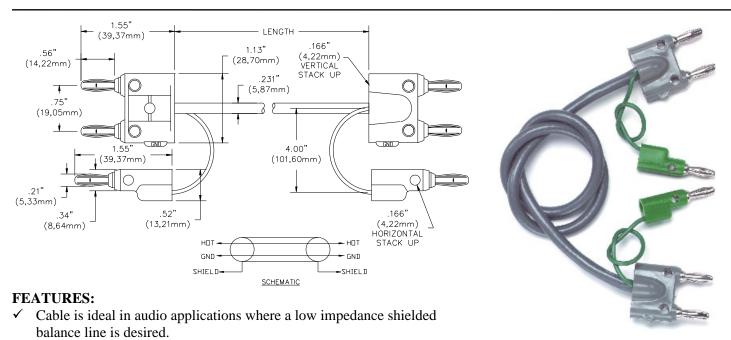

## Model 1167 Two Conductor Shielded Balanced line Patch Cable

CE

- ✓ Banana plugs feature Beryllium Copper springs for long insertion life & can be stacked horizontally/vertically.
- ✓ Banana plugs are molded directly to the cable and wires for robust pull strength.

#### **MATERIALS:**

Banana Plugs (Single and Double):

Body: Nickel Plated Brass

Spring: Nickel Plated Beryllium Copper

Insulation: Polypropylene, Color: Double – Gray, Single – Green

Two Conductors, Shielded Microphone Type Cable: Two Conductors: 22 AWG, Standing 16 x 34 t.c.

Shield: Braided Tinned Copper

Jacket: PVC, O.D. .231" (5,87mm) Nom., Color: Gray

Shield Leads: 20 AWG, Stranding 41 x 36 t.c., PVC Insulated .087" (2,21mm) O.D., Color: Green