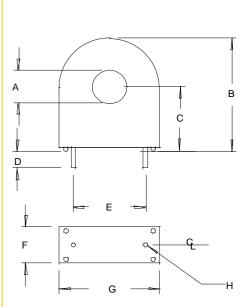

#### **Dimensions:**

| Α    | В     | С    | D    | E    | F    | G     | Н         |
|------|-------|------|------|------|------|-------|-----------|
| Min  | Max   | Ref  | Ref  | Ref  | Max  | Max   | Dia. Pins |
| .360 | 1.225 | .700 | .127 | .500 | .400 | 1.075 | .045      |

Units: In inches