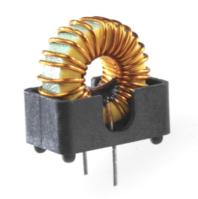

#### **Description:**

The FIT44-3 toroidal inductor is specifically designed to minimize transients. It stores energy and therefore, conditions the output signal by leveling the current waveform providing a more stable current supply. Generally used in high frequency circuits, its standard design provides an economical solution in differential mode applications or as an output inductor.