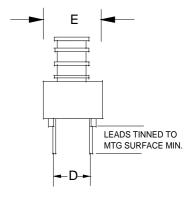

#### **Dimensions:**

| Α    | В    | С    | D    | Е    | F    | G         |
|------|------|------|------|------|------|-----------|
| .625 | .350 | .700 | .250 | .350 | .125 | .025±.003 |

Units: In inches