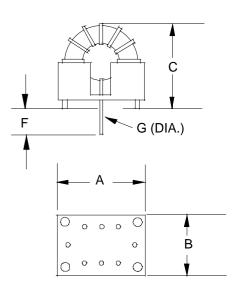

#### **Dimensions:**

| Α    | В    | С    | D    | Е    | F    | G         |
|------|------|------|------|------|------|-----------|
| .625 | .350 | .700 | .250 | .350 | .125 | .025±.003 |

Units: In inches