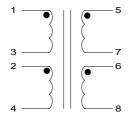

#### **Schematic:**

Primary:

Series: 1 to 4, Jumper 3 to 2

Parallel: 1 to 3, Jumper 1 to 2 and 3 to 4

Secondary:

Series: 5 to 8, Jumper 7 to 6

Parallel: 5 to 7, Jumper 5 to 6 and 7 to 8

RoHS Compliance: As of manufacturing date February 2005, all standard products meet the requirements of 2002/95/EC, known as the RoHS initiative.