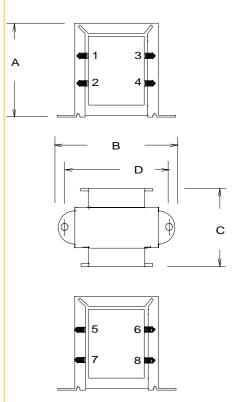

#### Safety:

2.750

These products are 100% hipot tested with an insulation of 1500V between primary and secondary windings as well as between the primary / secondary windings and the core.

Dimensions: Units: In inches

A B C D

2.00

2.812

Mounting Hole: 0.187" Weight: 1.50 lb

3.125