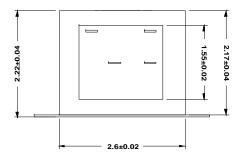

#### Construction:

Three flange bobbin construction with primaries and secondaries wound side by side for low capacitive coupling. Unit weight is 2.0lbs.

### **Connections:**

Input: Quick Disconnect tabs, 0.5 x 0.25 x 0.032 Output: Quick Disconnect tabs, 0.5 x 0.25 x 0.032