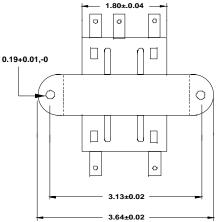

#### Construction:

Three flange bobbin construction with primaries and secondaries wound side by side for low capacitive coupling. Unit weight is 2.0lbs.

### **Connections:**

Input: Quick Disconnect tabs, 0.5 x 0.25 x 0.032 Output: Quick Disconnect tabs, 0.5 x 0.25 x 0.032