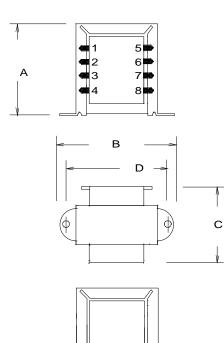

#### Safety:

These products are 100% hipot tested with an insulation of 1500V between primary and secondary windings as well as between the primary / secondary windings and the core.

| Dimensions: |       | Units: In inches |       |
|-------------|-------|------------------|-------|
| A           | В     | С                | D     |
| 2 375       | 2 875 | 1 750            | 2 375 |

Mounting Hole: 0.187" Weight: 0.678 lbs