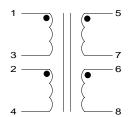

#### Schematic:

Primary:

Series: 1 to 4, Jumper 3 to 2

Parallel: 1 to 3, Jumper 1 to 2 and 3 to 4

Secondary:

Series: 5 to 8, Jumper 7 to 6

Parallel: 5 to 7, Jumper 5 to 6 and 7 to 8

**RoHS Compliance:** As of manufacturing date February 2005, all standard products meet the requirements of 2002/95/EC, known as the RoHS initiative.