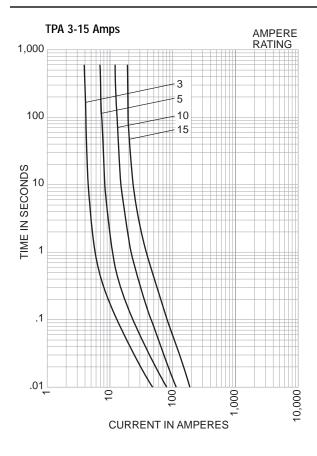

## **Telpower® DC Power Distribution Fuses** 170 Volts, DC, 3-50 Amps

**TPA** 

Dimensional Data – TPA Fuses

CATALOG SYMBOL: TPA and TPA-B DC POWER DISTRIBUTION FUSES

AMPERE RATING: 3-50 Amps

VOLTAGE RATING: TPA - 170 VOLTS DC; TPA-B - 65V DC INTERRUPTING RATINGS: TPA, 100 kA; TPA-B, 20kA