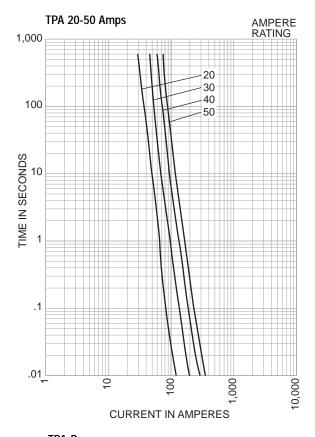

## **Telpower® DC Power Distribution Fuses** 170 Volts, DC, 3-50 Amps

**TPA** 

Dimensional Data – TPA Fuses

CATALOG SYMBOL: TPA and TPA-B DC POWER DISTRIBUTION FUSES

AMPERE RATING: 3-50 Amps

VOLTAGE RATING: TPA - 170 VOLTS DC; TPA-B - 65V DC INTERRUPTING RATINGS: TPA, 100 kA; TPA-B, 20kA

| TPA-3  | TPA-25 | TPA-B-20 |
|--------|--------|----------|
| TPA-5  | TPA-30 | TPA-B-25 |
| TPA-10 | TPA-40 |          |
| TPA-15 | TPA-50 |          |
| TPA-20 |        |          |

- Recognized branch circuit protection.
- Current-limiting capability.
- Complete system coordination capability.
- Use with Telpower **TP15914 and TP15900-4** Disconnect Switches.
- Five position spare fuseholder available –
   Part No. 5TPH.