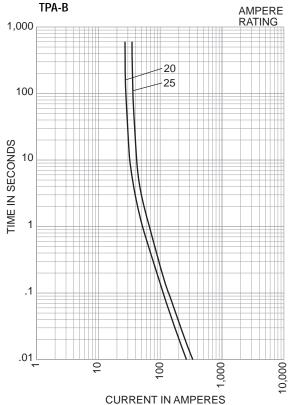

## **Telpower® DC Power Distribution Fuses** 170 Volts, DC, 3-50 Amps

**TPA** 

Dimensional Data – TPA Fuses

CATALOG SYMBOL: TPA and TPA-B DC POWER DISTRIBUTION FUSES

AMPERE RATING: 3-50 Amps

VOLTAGE RATING: TPA - 170 VOLTS DC; TPA-B - 65V DC INTERRUPTING RATINGS: TPA, 100 kA; TPA-B, 20kA

| TPA-3  | TPA-25 | TPA-B-20 |
|--------|--------|----------|
| TPA-5  | TPA-30 | TPA-B-25 |
| TPA-10 | TPA-40 |          |
| TPA-15 | TPA-50 |          |
| TPA-20 |        |          |

- Recognized branch circuit protection.
- Current-limiting capability.
- Complete system coordination capability.
- Use with Telpower **TP15914 and TP15900-4** Disconnect Switches.
- Five position spare fuseholder available –
   Part No. 5TPH.