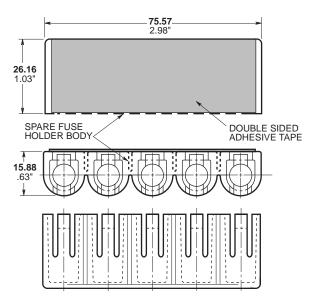

#### Five Position Spare Fuseholder – 5TPH

| TPA-3  | TPA-25 | TPA-B-20 |
|--------|--------|----------|
| TPA-5  | TPA-30 | TPA-B-25 |
| TPA-10 | TPA-40 |          |
| TPA-15 | TPA-50 |          |
| TPA-20 |        |          |

- Recognized branch circuit protection.
- Current-limiting capability.
- Complete system coordination capability.
- Use with Telpower **TP15914 and TP15900-4** Disconnect Switches.
- Five position spare fuseholder available –
   Part No. 5TPH.