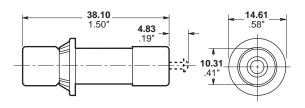

## **Telpower® DC Power Distribution Fuses** 170 Volts, DC, 3-50 Amps

**TPA** 

Dimensional Data – TPA Fuses

CATALOG SYMBOL: TPA and TPA-B DC POWER DISTRIBUTION FUSES

AMPERE RATING: 3-50 Amps

VOLTAGE RATING: TPA - 170 VOLTS DC; TPA-B - 65V DC INTERRUPTING RATINGS: TPA, 100 kA; TPA-B, 20kA

CONSTRUCTION:

- SILVER-PLATED BRASS FERRULES AND INDICATOR PIN.
- GLASS MELAMINE TUBE. AGENCY APPROVALS:

U.L. RECOGNIZED (GUIDE # JFHR2, FILE E56412) CSA CERTIFIED, CLASS 1422-30, FILE 53787

**Catalog Numbers** 