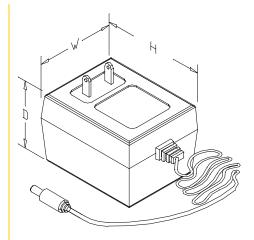

#### A. Dimensions:

| Η  | W  | D  |
|----|----|----|
| 70 | 50 | 41 |

\*Units: In Millimeter

#### **Mechanical Parameters:**

Case Type: Thermoplastic molded enclosure. Output Cord: 24 AWG, 6 Ft. Long Min.

Agency File:

UL/CUL: File E245587, UL 1310