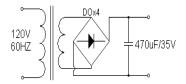

#### B. Schematic:

Technical Note: 1. Inside (tip)-positive (+), outside-negative (-)

**U.S. DOE Compliance per Sec. 301 of EISA 2007:** As of July 1, 2008, this product is intended for use as follows:

- Requires Federal Food and Drug Administration listing and approval as a medical device in accordance with section 513 of the Federal Food, Drug, and Cosmetic Act (21 U.S.C. 360c)
- **2.** Powers the charger of a detachable battery pack or charges the battery of a product that is fully or primarily motor operated.
- 3. As a service part or a spare part for an end-use product manufactured before July 1, 2008, that constitutes the primary load of this power supply.

#### **Electrical Specifications (@25C)**

- 1. Primary Rating: 120V 60Hz 6.5W
- 2. Primary Excitation Current: 65mA Max
- 3. Secondary Rating: 18VDC ± 5%, 200mADC
- 4. Secondary No-Load Rating: 23.60VDC Ref.
- 5. Output Ripple Voltage: 930mV Max
- 6. Operating Temperature Range: -10 Deg C to +40 Deg C
- 7. Temperature Rise: 75 Deg C Max at rated load