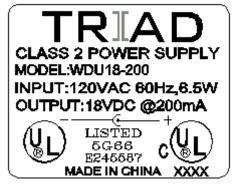

# NAMEPLATE MARKING

Publish Date: July 21, 2010

# WDU18-200

#### **Electrical Specifications (@25C)**

- 1. Primary Rating: 120V 60Hz 6.5W
- 2. Primary Excitation Current: 65mA Max
- 3. Secondary Rating: 18VDC ± 5%, 200mADC
- 4. Secondary No-Load Rating: 23.60VDC Ref.
- 5. Output Ripple Voltage: 930mV Max
- 6. Operating Temperature Range: -10 Deg C to +40 Deg C
- 7. Temperature Rise: 75 Deg C Max at rated load

#### **Mechanical Parameters:**

Case Type: Thermoplastic molded enclosure. Output Cord: 24 AWG, 6 Ft. Long Min.

Agency File:

UL/CUL: File E245587, UL 1310