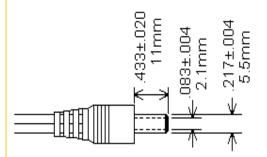

#### B. Schematic:

Technical Note: 1. Inside (tip)-positive (+), outside-negative (-)

**U.S. DOE Compliance per Sec. 301 of EISA 2007:** As of July 1, 2008, this product is intended for use as follows:

- Requires Federal Food and Drug Administration listing and approval as a medical device in accordance with section 513 of the Federal Food, Drug, and Cosmetic Act (21 U.S.C. 360c)
- **2.** Powers the charger of a detachable battery pack or charges the battery of a product that is fully or primarily motor operated.
- 3. As a service part or a spare part for an end-use product manufactured before July 1, 2008, that constitutes the primary load of this power supply.