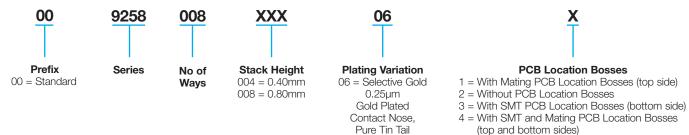

osition with stack heights of 0.40mm and 0.80mm. It is available with or without location bosses.

This connector is designed for PCB surface mounting and is supplied in tape and reel packaging. Gold plated pads on the mating PCB or suitable flex circuits provide connection between the boards.

### **APPLICATIONS**

Suitable applications include:

- Mobile phones
- Handheld scanners
- Portable medical devices
- Display interface

#### **KEY FEATURES AND BENEFITS**

Single piece connector – no mating half connector required to connect two boards together which means:

- Reduced assembly time
- Only one part to purchase and stock
- Due to the unique contact design, the mating device does not have to be parallel
- Extremely robust when it comes to shock and vibration



### **HOW TO ORDER**









# Authorized Distribution Brand :



### Website :

Welcome to visit www.ameya360.com

# Contact Us :

➤ Address :

401 Building No.5, JiuGe Business Center, Lane 2301, Yishan Rd Minhang District, Shanghai , China

- > Sales :
  - Direct +86 (21) 6401-6692
  - Email amall@ameya360.com
  - QQ 800077892
  - Skype ameyasales1 ameyasales2

### > Customer Service :

Email service@ameya360.com

## > Partnership :

Tel +86 (21) 64016692-8333

Email mkt@ameya360.com